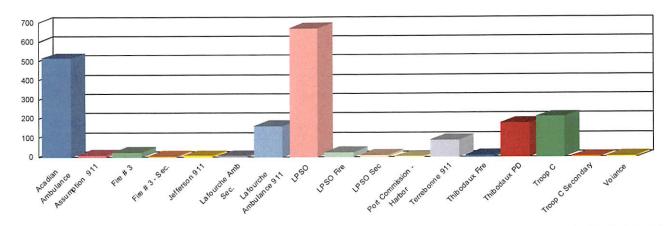

p C                  | 206             | 208         | 10.88          |
| Troop C Secondary        | 1               | 1           | 0.05           |
| Voiance                  | 3               | 3           | 0.16           |
|                          |                 | 1,911       |                |



### Call Transfer Volume per Agency

From: 08/01/2019 00:00:00 To: 08/31/2019 23:59:59

PSAP: PowerLocate, Undefined

Agency: Acadian Ambulance, Assumption 911, Fire # 3, Fire # 3 - Sec., Jefferson 911, Lafourche Amb

Sec., Lafourche Ambulance 911, LPSO, LPSO Fire, LPSO Sec, Port Commission - Harbor, SO Fire, St Charles 911, St James - C, Terrebonne 911, Thibodaux Fire, Thibodaux Fire SEC,

Thibodaux PD, Thibodaux PD SEC, Troop C, Troop C Secondary, Voiance

Number of Transfers: 1,911



| Agency                   | Number of Calls | Transferred | Percentage (%) |
|--------------------------|-----------------|-------------|----------------|
| Acadian Ambulance        | 506             | 514         | 26.90          |
| Assumption 911           | 7               | 7           | 0.37           |
| Fire # 3                 | 24              | 24          | 1.26           |
| Fire # 3 - Sec.          | 5               | 5           | 0.26           |
| Jefferson 911            | 6               | 6           | 0.31           |
| Lafourche Amb Sec.       | 6               | 6           | 0.31           |
| Lafourche Ambulance 911  | 159             | 160         | 8.37           |
| LPSO                     | 661             | 668         | 34.96          |
| LPSO Fire