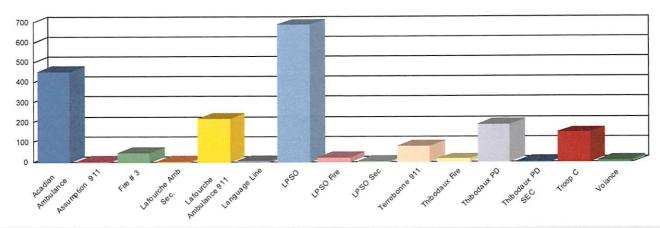

: WPH2 Го: 06/30/2019 23:59:59



| <u>Month</u> | Number of Calls | Percentage (%) | Cumulative (%) |
|--------------|-----------------|----------------|----------------|
| 2019 - June  | 2,255           | 100.00         | 100.00         |
|              | 2,255           | 100.00         |                |



### Call Transfer Volume per Agency

From: 06/01/2019 00:00:00 To: 06/30/2019 23:59:59

PSAP: PowerLocate, Undefined

Agency: Acadian Ambulance, Assumption 911, Fire # 3, Fire # 3 - Sec., Lafourche Amb Sec., Lafourche

Ambulance 911, Language Line, LPSO, LPSO Fire, LPSO Sec, Port Commission - Harbor, SO Fire, St Charles 911, St James - C, Terrebonne 911, Terrebonne SO, Thibodaux Fire, Thibodaux

Fire SEC, Thibodaux PD, Thibodaux PD SEC, Troop C, Voiance

Number of Transfers: 1,877



| Agency                  | Number of Calls | Transferred | Percentage (%) |
|-------------------------|-----------------|-------------|----------------|
| Acadian Ambulance       | 450             | 453         | 24.13          |
| Assumption 911          | 2               | 2           | 0.11           |
| Fire # 3                | 45              | 45          | 2.40           |
| Lafourche Amb Sec.      | 4               | 4           | 0.21           |
| Lafourche Ambulance 911 | 206             | 215         | 11.45          |
| Language Line           | 6               | 6           | 0.32           |
| LPSO                    | 684             | 687         | 36.60          |
| LPSO Fire               | 23              | 23          | 1.23           |
| LPSO Sec                |