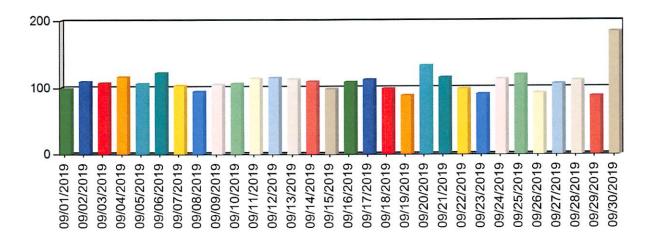

Ms. Zeringue presented the January, February, and March 2019 PSAP Reports.

Chairman Pitre called for Comments from Board Members.

No board member comments.

| Mr. Boudreaux moved for a motion to ad     | <i>journ</i> . The motion was seconded by Mr. Fontenot. No |
|--------------------------------------------|------------------------------------------------------------|
| discussion. Motion carried with no disser- | ating votes. (Meeting adjourned at 1:38 PM).               |
|                                            |                                                            |
|                                            |                                                            |
|                                            |                                                            |
| Reggie Pitre, Chairman                     | Deborah Gautreaux, Secretary/Treasurer                     |
|                                            | ,                                                          |
|                                            |                                                            |