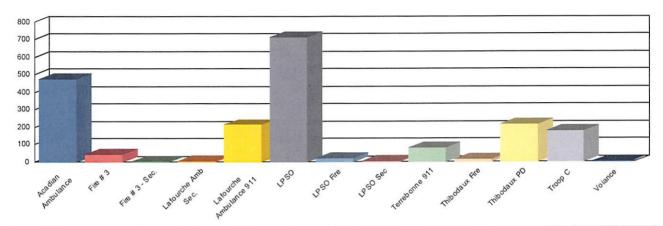

erLocate, Undefine LG - 9-1-1

To: 09/30/2019 23:59:59



| <u>Month</u>     | Number of Calls | Percentage (%) | Cumulative (%) |
|------------------|-----------------|----------------|----------------|
| 2019 - September | 2,130           | 100.00         | 100.00         |
|                  | 2,130           | 100.00         |                |



### **Call Transfer Volume per Agency**

From: 09/01/2019 00:00:00 To: 09/30/2019 23:59:59

PSAP: PowerLocate, Undefined

Agency: Acadian Ambulance, Assumption 911, Fire # 3, Fire # 3 - Sec., Lafourche Amb Sec., Lafourche

Ambulance 911, LPSO, LPSO Fire, LPSO Sec, Port Commission - Harbor, SO Fire, St Charles 911, Terrebonne 911, Thibodaux Fire, Thibodaux Fire SEC, Thibodaux PD, Thibodaux PD SEC,

Troop C, Voiance

Number of Transfers: 1,961



| Agency                  | Number of Calls | Transferred | Percentage (%) |
|-------------------------|-----------------|-------------|----------------|
| Acadian Ambulance       | 468             | 474         | 24.17          |
| Fire # 3                | 44              | 44          | 2.24           |
| Fire # 3 - Sec.         | 1               | 1           | 0.05           |
| Lafourche Amb Sec.      | 4               | 4           | 0.20           |
| Lafourche Ambulance 911 | 211             | 212         | 10.81          |
| LPSO                    | 708             | 713         | 36.36          |
| LPSO Fire               | 22              | 22          | 1.12           |
| LPSO Sec                | 6               | 6           | 0.31           |
| Terrebonne 911          |