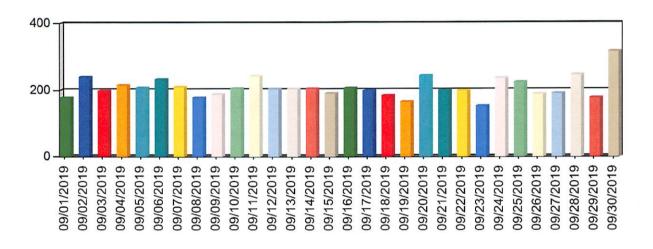

Ms. Zeringue presented the January, February, and March 2019 PSAP Reports.

Chairman Pitre called for Comments from Board Members.

No board member comments.

| Mr. Boudreaux moved for a motion to ad     | <i>journ</i> . The motion was seconded by Mr. Fontenot. No |
|--------------------------------------------|------------------------------------------------------------|
| discussion. Motion carried with no disser- | ating votes. (Meeting adjourned at 1:38 PM).               |
|                                            |                                                            |
|                                            |                                                            |
|                                            |                                                            |
| Reggie Pitre, Chairman                     | Deborah Gautreaux, Secretary/Treasurer                     |
|                                            | ,                                                          |
|                                            |                                                            |