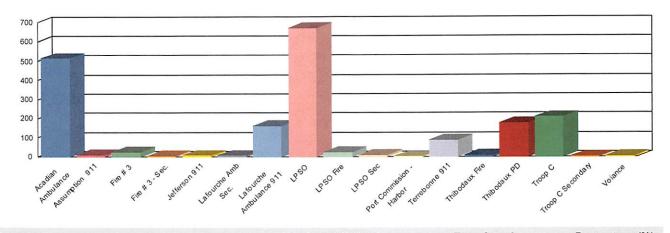

/2019 23:59:59 To:



| <u>Month</u>  | Number of Calls | Percentage (%) | Cumulative (%) |
|---------------|-----------------|----------------|----------------|
| 2019 - August | 2,225           | 100.00         | 100.00         |
|               | 2,225           | 100.00         |                |



### **Call Transfer Volume per Agency**

From: 08/01/2019 00:00:00 To: 08/31/2019 23:59:59

PSAP: PowerLocate, Undefined

Agency: Acadian Ambulance, Assumption 911, Fire # 3, Fire # 3 - Sec., Jefferson 911, Lafourche Amb

Sec., Lafourche Ambulance 911, LPSO, LPSO Fire, LPSO Sec, Port Commission - Harbor, SO Fire, St Charles 911, St James - C, Terrebonne 911, Thibodaux Fire, Thibodaux Fire SEC,

Thibodaux PD, Thibodaux PD SEC, Troop C, Troop C Secondary, Voiance

Number of Transfers: 1,911



| Agency                   | Number of Calls | Transferred | Percentage (%) |
|--------------------------|-----------------|-------------|----------------|
| Acadian Ambulance        | 506             | 514         | 26.90          |
| Assumption 911           | 7               | 7           | 0.37           |
| Fire # 3                 | 24              | 24          | 1.26           |
| Fire # 3 - Sec.          | 5               | 5           | 0.26           |
| Jefferson 911            | 6               | 6           | 0.31           |
| Lafourche Amb Sec.       | 6               | 6           | 0.31           |
| Lafourche Ambulance 911  | 159             | 160         | 8.37           |
| LPSO                     | 661             | 668         | 34.96          |
| LPSO Fire