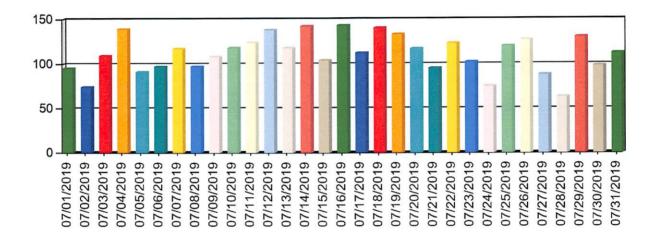

2019 | 187             | 2.82           | 75.92          |
| 07/24/2019 | 143             | 2.16           | 78.08          |
| 07/25/2019 | 209             | 3.16           | 81.23          |
| 07/26/2019 | 287             | 4.33           | 85.57          |
| 07/27/2019 | 171             | 2.58           | 88.15          |
| 07/28/2019 | 138             | 2.08           | 90.23          |
| 07/29/2019 | 238             | 3.59           | 93.83          |
| 07/30/2019 | 167             | 2.52           | 96.35          |
| 07/31/2019 | 242             | 3.65           | 100.00         |
|            | 6,624           | 100.00         |                |

### Call Volume per Day



From: PSAP: 07/01/2019 00:00:00 PowerLocate, Undefined

Line Group/Pool: LG - 9-1-1

To: 07/31/2019 23:59:59



| Day        | Number of Calls | Percentage (%) | Cumulative (%) |
|------------|-----------------|----------------|----------------|
| 07/01/2019 | 95              | 2.75           | 2.75           |
| 07/02/2019 | 74              | 2.15           | 4.90           |
| 07/03/2019 | 109             | 3.16           | 8.06           |
| 07/04/2019 | 139             | 4.03           | 12.09          |
| 07/05/2019 | 91              | 2.64           | 14.73          |
| 07/06/2019 | 97              | 2.81           | 17.54          |
| 07/07/2019 | 117             | 3.39           | 20.93          |
| 07/08/2019 | 97              | 2.81           | 23.75          |
| 07/09/2019 | 108             | 3.13           | 26.88          |
| 07/10/2019 | 118             | 3.42           | 30.30