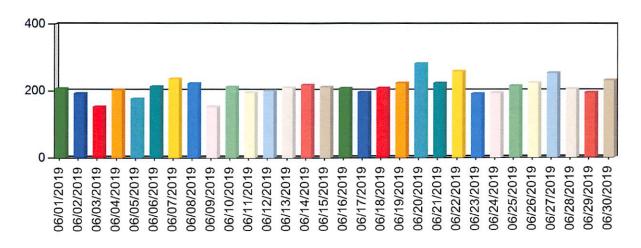

| 23              | 23          | 1.23           |
| LPSO Sec                | 2               | 3           | 0.16           |
| Terrebonne 911          | 80              | 81          | 4.32           |
| Thibodaux Fire          | 15              | 15          | 0.80           |
| Thibodaux PD            | 186             | 186         | 9.91           |
| Thibodaux PD SEC        | 2               | 2           | 0.11           |
| Troop C                 | 146             | 148         | 7.88           |
| Voiance                 | 5               | 7           | 0.37           |
|                         |                 | 1,877       |                |

### Call Volume per Day

From: 06/01/2019 00:00:00
PSAP: PowerLocate, Undefined

To: 06/30/2019 23:59:59

Number of Calls: 6,279



| Day        | Number of Calls | Percentage (%) | Cumulative (%) |
|------------|-----------------|----------------|----------------|
| 06/01/2019 | 206             | 3.28           | 3.28           |
| 06/02/2019 | 191             | 3.04           | 6.32           |
| 06/03/2019 | 151             | 2.40           | 8.73           |
| 06/04/2019 | 201             | 3.20           | 11.93          |
| 06/05/2019 | 175             | 2.79           | 14.72          |
| 06/06/2019 | 212             | 3.38           | 18.09          |
| 06/07/2019 | 235             | 3.74           | 21.83          |
| 06/08/2019 | 221             | 3.52           | 25.35          |
| 06/09/2019 | 152             | 2.42           | 27.78          |
| 06/10/2019 | 211             | 3.36           | 31.14