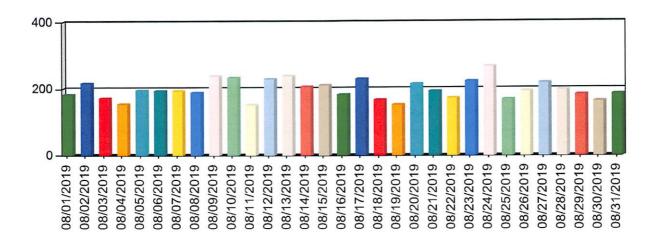

Ms. Zeringue presented the January, February, and March 2019 PSAP Reports.

Chairman Pitre called for Comments from Board Members.

No board member comments.

| Mr. Boudreaux moved for a motion to ad     | <i>journ</i> . The motion was seconded by Mr. Fontenot. No |
|--------------------------------------------|------------------------------------------------------------|
| discussion. Motion carried with no disser- | ating votes. (Meeting adjourned at 1:38 PM).               |
|                                            |                                                            |
|                                            |                                                            |
|                                            |                                                            |
| Reggie Pitre, Chairman                     | Deborah Gautreaux, Secretary/Treasurer                     |
|                                            | ,                                                          |
|                                            |                                                            |