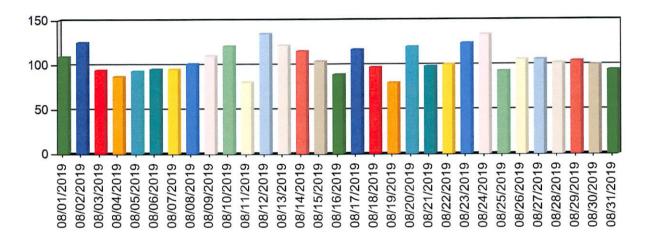

Ms. Zeringue presented the January, February, and March 2019 PSAP Reports.

Chairman Pitre called for Comments from Board Members.

No board member comments.

| Mr. Boudreaux moved for a motion to ad     | <i>journ</i> . The motion was seconded by Mr. Fontenot. No |
|--------------------------------------------|------------------------------------------------------------|
| discussion. Motion carried with no disser- | ating votes. (Meeting adjourned at 1:38 PM).               |
|                                            |                                                            |
|                                            |                                                            |
|                                            |                                                            |
| Reggie Pitre, Chairman                     | Deborah Gautreaux, Secretary/Treasurer                     |
|                                            | ,                                                          |
|                                            |                                                            |