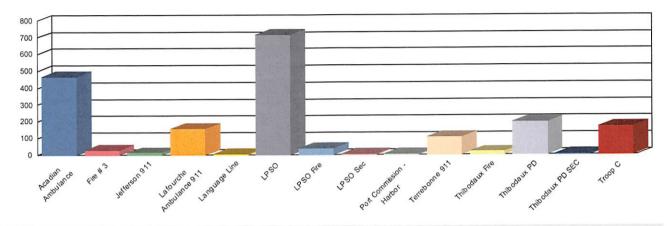

- 9-1-1

WPH2

To: 07/31/2019 23:59:59



| <u>Month</u> | Number of Calls | Percentage (%) | Cumulative (%) |
|--------------|-----------------|----------------|----------------|
| 2019 - July  | 2,309           | 100.00         | 100.00         |
|              | 2,309           | 100.00         |                |



### **Call Transfer Volume per Agency**

From: 07/01/2019 00:00:00 To: 07/31/2019 23:59:59

PSAP: PowerLocate, Undefined

Agency: Acadian Ambulance, Assumption 911, Fire # 3, Fire # 3 - Sec., Jefferson 911, Lafourche Amb

Sec., Lafourche Ambulance 911, Language Line, LPSO, LPSO Fire, LPSO Sec, Port

Commission - Harbor, SO Fire, St Charles 911, Terrebonne 911, Thibodaux Fire, Thibodaux Fire

SEC, Thibodaux PD, Thibodaux PD SEC, Troop C, Voiance

Number of Transfers: 1,915



| Agency                   | Number of Calls | Transferred | Percentage (%) |
|--------------------------|-----------------|-------------|----------------|
| Acadian Ambulance        | 463             | 466         | 24.33          |
| Fire # 3                 | 25              | 25          | 1.31           |
| Jefferson 911            | 13              | 13          | 0.68           |
| Lafourche Ambulance 911  | 155             | 155         | 8.09           |
| Language Line            | 2               | 2           | 0.10           |
| LPSO                     | 712             | 715         | 37.34          |
| LPSO Fire                | 39              | 39          | 2.04           |
| LPSO Sec                 | 5               | 5           | 0.26           |
| Port Commission