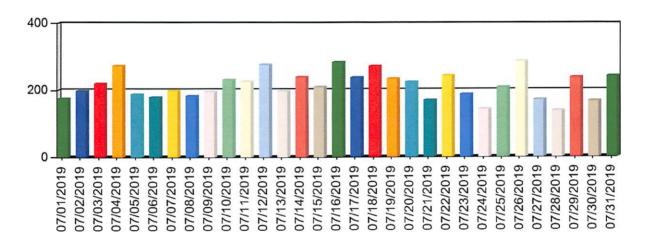

| 0.26           |
| Port Commission - Harbor | 2               | 2           | 0.10           |
| Terrebonne 911           | 107             | 107         | 5.59           |
| Thibodaux Fire           | 18              | 18          | 0.94           |
| Thibodaux PD             | 196             | 197         | 10.29          |
| Thibodaux PD SEC         | 4               | 4           | 0.21           |
| Troop C                  | 167             | 167         | 8.72           |
|                          |                 | 1,915       |                |

### Lafourche Parish Communications District E-911 Lafourche Parish Communications District

### Call Volume per Day

From: 07/01/2019 00:00:00 PSAP: PowerLocate, Undefined

To: 07/31/2019 23:59:59

Number of Calls: 6,624



| Day        | Number of Calls | Percentage (%) | Cumulative (%) |
|------------|-----------------|----------------|----------------|
| 07/01/2019 | 174             | 2.63           | 2.63           |
| 07/02/2019 | 197             | 2.97           | 5.60           |
| 07/03/2019 | 219             | 3.31           | 8.91           |
| 07/04/2019 | 272             | 4.11           | 13.01          |
| 07/05/2019 | 187             | 2.82           | 15.84          |
| 07/06/2019 | 178             | 2.69           | 18.52          |
| 07/07/2019 | 198             | 2.99           | 21.51          |
| 07/08/2019 | 182             | 2.75           | 24.26          |
| 07/09/2019 | 195             | 2.94           | 27.20          |
| 07/10/2019 | 231             | 3.49           | 30.69