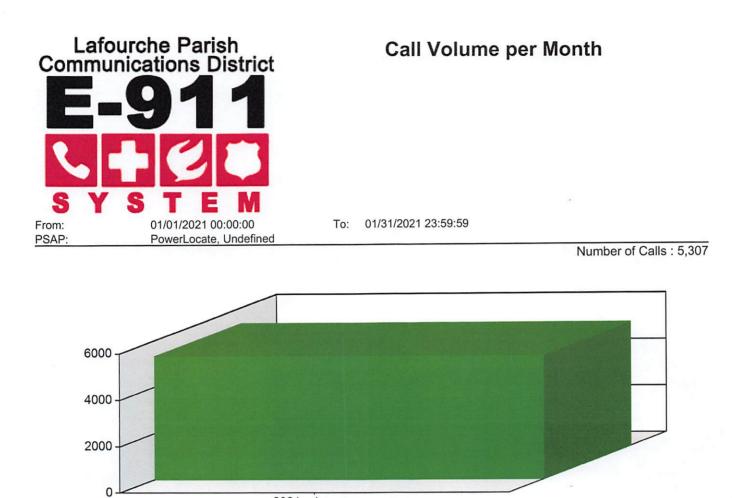

#### **BOARD MEETING AGENDA**

- 1.) Meeting called to order by Chairman Boudreaux
- 2.) Pledge of Allegiance to the Flag
- 3.) Roll call by Valerie Adams
- 4.) Comments from the Public
- 5.) Minutes January 7, 2021 Board Meeting
- 6.) Secretary/Treasurer Report
  - a.) September-November Financial Reports
  - b.) Proposed 2021 Amended Budget
  - c.) Proposed 2022 Budget
- 7.) Building Report
- 8.) New Business
- 9.) Old Business
- 10.) Chairman's Report
- 11.) Administrator's Report
  - a.) Intrado upgrade
  - b.) January-October 2021 PSAP Reports
  - c.) Street Resolution 2021-11-01
- 12.) Comments from Board Members
- 13.) Adjourn