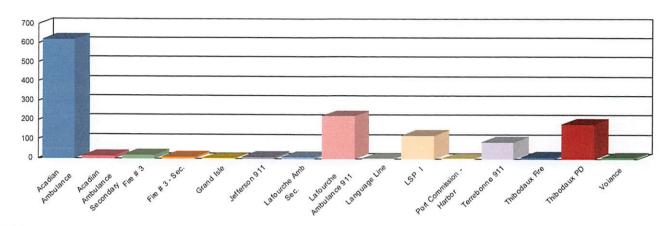

|                          |                                                                                                                                                                                                    |
| Line Group/Pool: | LG - 9-1-1               |                          |                                                                                                                                                                                                    |
| Agency:          | Jefferson 911, Lafourche | Amb Sec.<br>O Fire, St ( | ulance Secondary, Fire # 3, Fire # 3 - Sec., Grand Isle,<br>, Lafourche Ambulance 911, Language Line, LSP I, Port<br>Charles 911, Terrebonne 911, Thibodaux Fire, Thibodaux Fire<br>) SEC, Voiance |

Number of Transfers : 1,314



| Agency                      | Number of Calls | Transferred | Percentage (%) |
|-----------------------------|-----------------|-------------|----------------|
| Acadian Ambulance           | 617             | 621         | 47.26          |
| Acadian Ambulance Secondary | 15              | 15          | 1.14           |
| Fire # 3                    | 19              | 19          | 1.45           |
| Fire # 3 - Sec.             | 7               | 9           | 0.68           |
| Grand Isle                  | 1               | 1           | 0.08           |
| Jefferson 911               | 8               | 9           | 0.68           |
| Lafourche Amb Sec.          | 9               | 9           | 0.68           |
| Lafourche Ambulance 911     | 222             | 223         | 16.97