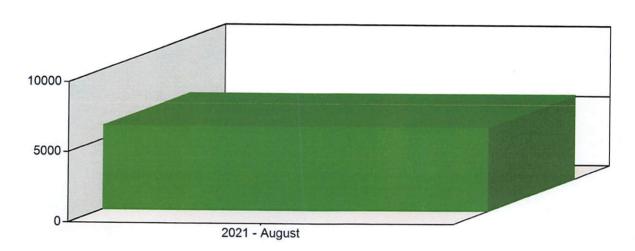

| 183             | 183         | 9.10           |
| Voiance                     | 3               | 3           | 0.15           |
|                             |                 | 2,010       |                |

# Lafourche Parish Communications District E-911 Sevent and the sevent state of the seve

# **Call Volume per Month**

To: 07/31/2021 23:59:59



| <u>Month</u> | Number of Calls | Percentage (%) | Cumulative (%) |
|--------------|-----------------|----------------|----------------|
| 2021 - July  | 3,504           | 100.00         | 100.00         |
|              | 3,504           | 100.00         |                |

\*

### Lafourche Parish Communications District E-911 September 2015 Sept

### **Call Volume per Month**

To: 08/31/2021 23:59:59

Number of Calls : 5,992



| Month         | Number of Calls | Percentage (%) | Cumulative (%) |  |
|---------------|-----------------|----------------|----------------|--|
| 2021 - August | 5,992           | 100.00         | 100.00         |  |
|               | 5,992           | 100.00         |                |  |

### Lafourche Parish Communications District E9911 Separate Sector Sector Sector Babel District Sector S

VOIP

Class of Service:

### **Call Volume per Month**

To: 08/31/2021 23:59:59

Number of Calls : 24



2021 - August

| Month         | Number of Calls | Percentage (%) | Cumulative (%) |
|---------------|-----------------|----------------|----------------|
| 2021 - August | 24              | 100.00         | 100.00         |
|               | 24              | 100.00         |                |