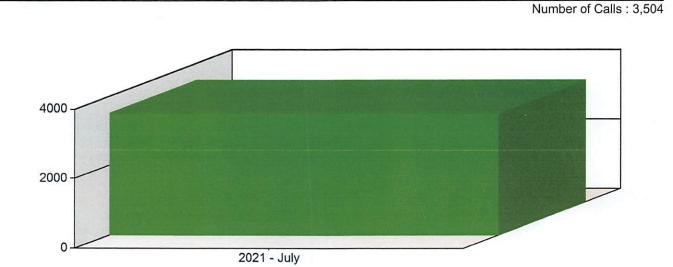

|
| LPSO Sec                    | 1               | 1           | 0.05           |
| LSP I                       | 130             | 131         | 6.52           |
| St Charles 911              | 1               | 1           | 0.05           |
| Terrebonne 911              | 92              | 92          | 4.58           |
| Thibodaux Fire              | 5               | 5           | 0.25           |
| Thibodaux PD                | 183             | 183         | 9.10           |
| Voiance                     | 3               | 3           | 0.15           |
|                             |                 | 2,010       |                |

# Lafourche Parish Communications District E-911 Sevent and the sevent state of the seve

# **Call Volume per Month**

To: 07/31/2021 23:59:59



| <u>Month</u> | Number of Calls | Percentage (%) | Cumulative (%) |
|--------------|-----------------|----------------|----------------|
| 2021 - July  | 3,504           | 100.00         | 100.00         |
|              | 3,504           | 100.00         |                |

\*

### Lafourche Parish Communications District E-911 September 2015 Sept

### **Call Volume per Month**

To: 08/31/2021 23:59:59

Number of Calls : 5,992



| Month         | Number of Calls | Percentage (%) | Cumulative (%) |  |
|---------------|-----------------|----------------|----------------|--|
| 2021 - August | 5,992           | 100.00         | 100.00         |  |
|               | 5,992           | 100.00         |                |  |

### Lafourche Parish Communications District E9911 Separate Sector Se