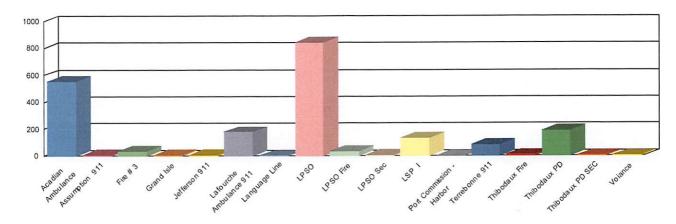

------------------------------------|---------------------------------------------------------------------------------------------------------------------------------------------------------------|
| PSAP:   | PowerLocate, Undefined                              |                                                           |                                                                                                                                                               |
| Agency: | Sec., Grand Isle, Jefferso<br>LPSO, LPSO Fire, LPSO | on 911, Lafourche Amb Sec.,<br>Sec, LSP I, Port Commissio | Assumption 911, Fire # 3, Fire # 3 -<br>Lafourche Ambulance 911, Language Line,<br>on - Harbor, SO Fire, St Charles 911,<br>, Thibodaux PD, Thibodaux PD SEC, |

Number of Transfers : 2,077



| Agency                   | Number of Calls | Transferred | Percentage (%) |
|--------------------------|-----------------|-------------|----------------|
| Acadian Ambulance        | 550             | 553         | 26.62          |
| Assumption 911           | 7               | 7           | 0.34           |
| Fire # 3                 | 33              | 33          | 1.59           |
| Grand Isle               | 4               | 4           | 0.19           |
| Jefferson 911            | 5               | 6           | 0.29           |
| Lafourche Ambulance 911  | 177             | 177         | 8.52           |
| Language Line            | 2               | 2           | 0.10           |
| LPSO                     | 843             | 844         | 40.64          |
| LPSO Fire