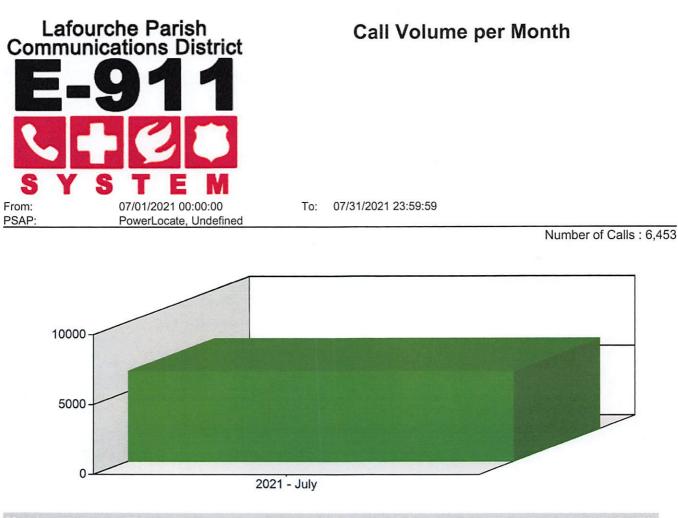

911          | 67              | 67          | 3.68           |
| Thibodaux Fire          | 13              | 13          | 0.71           |
| Thibodaux PD            | 177             | 177         | 9.72           |
| Thibodaux PD SEC        | 1               | 1           | 0.05           |
| Voiance                 | 3               | 3           | 0.16           |
|                         |                 | 1,821       |                |



#### **Call Volume per Month**

To: 06/30/2021 23:59:59





2021 - June

| Month       | Number of Calls | Percentage (%) | Cumulative (%) |
|-------------|-----------------|----------------|----------------|
| 2021 - June | 3,237           | 100.00         | 100.00         |
|             | 3,237           | 100.00         |                |



| Month       | Number of Calls | Percentage (%) | Cumulative (%) |
|-------------|-----------------|----------------|----------------|
| 2021 - July | 6,453           | 100.00         | 100.00         |
|             | 6,453           | 100.00         |                |



VOIP

Class of Service:

#### **Call Volume per Month**

To: 07/31/2021 23:59:59





2021 - July

| Month       | Number of Calls | Percentage (%) | Cumulative (%) |
|-------------|-----------------|----------------|----------------|
| 2021 - July | 39              | 100.00         | 100.00         |
|             | 39              | 100.00         |                |

\*



Class of Service:

## **Call Volume per Month**

To: 07/31/2021 23:59:59





| Month       | Number of Calls | Percentage (%) | Cumulative (%) |