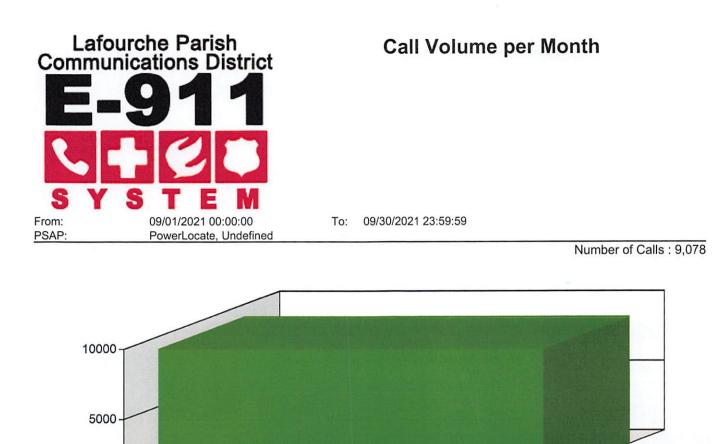

| 0.08           |
| Terrebonne 911              | 87              | 87          | 6.62           |
| Thibodaux Fire              | 9               | 9           | 0.68           |
| Thibodaux PD                | 182             | 183         | 13.93          |
| Voiance                     | 5               | 6           | 0.46           |
|                             |                 | 1,314       |                |



# **Call Volume per Month**

To: 08/31/2021 23:59:59

Number of Calls : 3,264



| <u>Month</u>  | Number of Calls | Percentage (%) | Cumulative (%) |
|---------------|-----------------|----------------|----------------|
| 2021 - August | 3,264           | 100.00         | 100.00         |
|               | 3,264           | 100.00         |                |



2021 - September

Number of Calls

9,078

9,078

Percentage (%)

100.00

100.00

0

Month

2021 - September

Cumulative (%)

100.00

# Lafourche Parish<br/>communications DistrictCall Volume per MonthE-9919Call Volume per MonthE-9919Call Volume per MonthE-9919Call Volume per MonthForm:<br/>PSAP:<br/>Line Group/Pool:<br/>Line Group/Po



2021 - September

| Month            | Number of Calls | Percentage (%) | Cumulative (%) |
|------------------|-----------------|----------------|----------------|
| 2021 - September | 31              | 100.00         | 100.00         |
|                  | 31              | 100.00         |                |



WPH1

Class of Service:

### **Call Volume per Month**

To: 09/30/2021 23:59:59





2021 - September

| Month            | Number of Calls | Perc