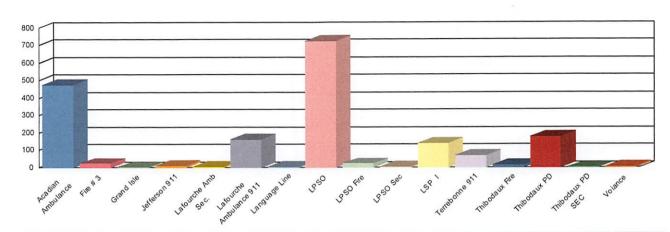

| PowerLocate, Undefined                                                                                                                                                                                                                                                                                                                                      |     |                     |
| Agency: | Acadian Ambulance, Acadian Ambulance Secondary, Fire # 3, Fire # 3 - Sec., Grand Isle,<br>Jefferson 911, Lafourche Amb Sec., Lafourche Ambulance 911, Language Line, LPSO, LPSO<br>Fire, LPSO Sec, LSP I, Port Commission - Harbor, SO Fire, St Charles 911, Terrebonne 911,<br>Thibodaux Fire, Thibodaux Fire SEC, Thibodaux PD, Thibodaux PD SEC, Voiance |     |                     |

Number of Transfers : 1,821



| Agency                  | Number of Calls | Transferred | Percentage (%) |
|-------------------------|-----------------|-------------|----------------|
| Acadian Ambulance       | 472             | 473         | 25.97          |
| Fire # 3                | 23              | 23          | 1.26           |
| Grand Isle              | 1               | 1           | 0.05           |
| Jefferson 911           | 8               | 8           | 0.44           |
| Lafourche Amb Sec.      | 2               | 2           | 0.11           |
| Lafourche Ambulance 911 | 160             | 162         | 8.90           |
| Language Line           | 3               | 3           | 0.16           |
| LPSO                    | 719             | 722         | 39.65          |
| LPSO Fire               |