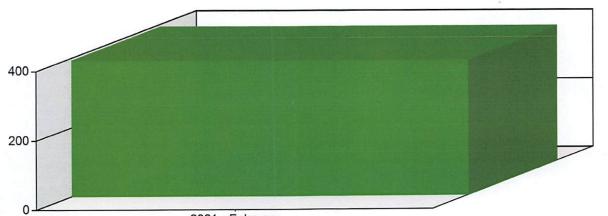

afourche Parish Communications District From: 02/01/2021 00:00:00 To: 02/28/2021 23:59:59 PSAP: PowerLocate, Undefined

#### **Call Volume per Month**

Number of Calls : 5,024



| Month           | Number of Calls | Percentage (%) | Cumulative (%) |
|-----------------|-----------------|----------------|----------------|
| 2021 - February | 5,024           | 100.00         | 100.00         |
|                 | 5,024           | 100.00         |                |



LG - 9-1-1

VOIP

Line Group/Pool:

Class of Service:

#### **Call Volume per Month**

To: 02/28/2021 23:59:59





 Month
 Number of Calls
 Percentage (%)
 Cumulative (%)

 2021 - February
 32
 100.00
 100.00

 32
 100.00
 100.00
 100.00

\*



WPH1

Class of Service:

#### **Call Volume per Month**

To: 02/28/2021 23:59:59





2021 - February

| Month           | Number of Calls | Percentage (%) | Cumulative (%) |
|-----------------|-----------------|----------------|----------------|
| 2021 - February | 392             | 100.00         | 100.00         |
|                 | 392             | 100.00         |                |



WPH2

Class of Service:

#### **Call Volume per Month**

To: 02/28/2021 23:59:59





| Month           | Number of Calls | Percentage (%) | Cumulative (%) |
|-----------------|-----------------|----------------|----------------|
| 2021 - February | 1,957           | 100.00         | 100.00         |
|                 | 1,957           | 100.00         |                |



#### Call Transfer Volume per Agency

| From:   | 02/01/2021 00:00:00                                   | То: