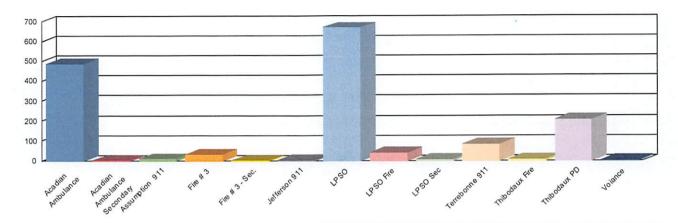

--------------------------------------------------------------------------------------------------------------------------------------------------------|
| PSAP:   | PowerLocate, Undefined                              | i                           |                                                                                                                                                                                                                   |
| Agency: | Sec., Grand Isle, Jeffers<br>Commission - Harbor, S | on 911, Lar<br>O Fire, St C | lance Secondary, Assumption 911, Fire # 3, Fire # 3 -<br>iguage Line, LPSO, LPSO Fire, LPSO Sec, Port<br>charles 911, St James - C, Terrebonne 911, Thibodaux Fire,<br>p, Thibodaux PD SEC, Troop C temp, Voiance |

Number of Transfers : 1,545



| Agency                      | Number of Calls | Transferred | Percentage (%) |
|-----------------------------|-----------------|-------------|----------------|
| Acadian Ambulance           | 474             | 484         | 31.33          |
| Acadian Ambulance Secondary | 1               | 1           | 0.06           |
| Assumption 911              | 11              | 11          | 0.71           |
| Fire # 3                    | 30              | 30          | 1.94           |
| Fire # 3 - Sec.             | 1               | 1           | 0.06           |
| Jefferson 911               | 3               | 3           | 0.19           |
| LPSO                        | 663             | 668         | 43.24          |
| LPSO Fire                   | 43              | 43          | 2.78