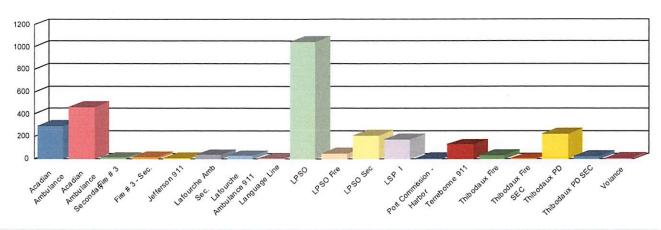

|
| Agency:          | Jefferson 911, Lafourche<br>Fire, LPSO Sec, LSP I, | e Amb Sec.<br>Port Comm | Ilance Secondary, Fire # 3, Fire # 3 - Sec., Grand Isle,<br>, Lafourche Ambulance 911, Language Line, LPSO, LPSO<br>nission - Harbor, SO Fire, St Charles 911, Terrebonne 911,<br>C, Thibodaux PD, Thibodaux PD SEC, Voiance |
| Line Group/Pool: | LG - 9-1-1                                         |                         |                                                                                                                                                                                                                              |

Number of Transfers : 2,747



| Agency                      | Number of Calls | Transferred | Percentage (%) |
|-----------------------------|-----------------|-------------|----------------|
| Acadian Ambulance           | 292             | 294         | 10.70          |
| Acadian Ambulance Secondary | 462             | 463         | 16.85          |
| Fire # 3                    | 10              | 10          | 0.36           |
| Fire # 3 - Sec.             | 17              | 17          | 0.62           |
| Jefferson 911               | 3               | 3           | 0.11           |
| Lafourche Amb Sec.          | 36              | 36          | 1.31           |
| Lafourche Ambulance 911     | 27              | 28          | 1.02           |
| Language Line               | 2               | 2           | 0.07