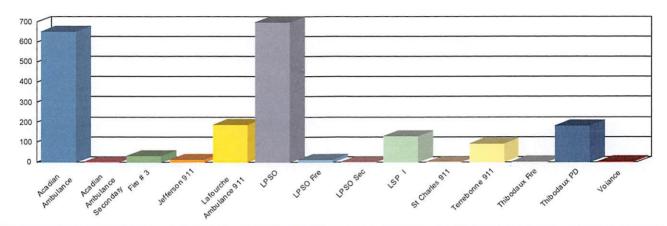

| To:         | 07/31/2021 23:59:59                                      |

Number of Transfers : 2,010



| Agency                      | Number of Calls | Transferred | Percentage (%) |
|-----------------------------|-----------------|-------------|----------------|
| Acadian Ambulance           | 640             | 652         | 32.44          |
| Acadian Ambulance Secondary | 1               | 1           | 0.05           |
| Fire # 3                    | 30              | 30          | 1.49           |
| Jefferson 911               | 12              | 12          | 0.60           |
| Lafourche Ambulance 911     | 186             | 186         | 9.25           |
| LPSO                        | 697             | 699         | 34.78          |
| LPSO Fire                   | 14              | 14          | 0.70           |
| LPSO Sec                    | 1               | 1           | 0.05