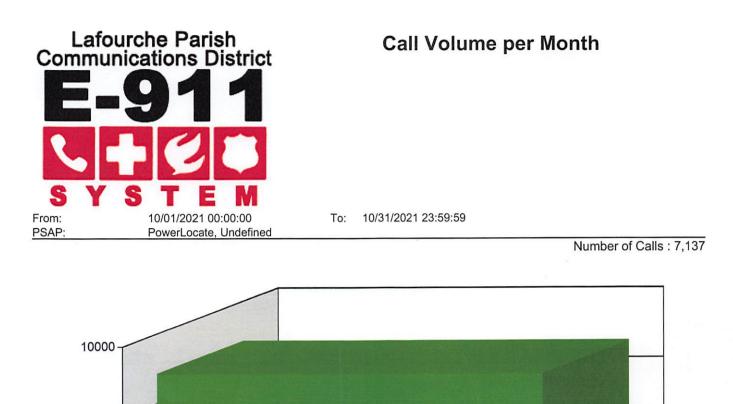

| 0.07           |
| Thibodaux PD                | 218             | 223         | 8.12           |
| Thibodaux PD SEC            | 18              | 22          | 0.80           |
| Voiance                     | 5               | 5           | 0.18           |
|                             |                 | 2,747       |                |

### Lafourche Parish Communications District E9911 Separations Separat

## **Call Volume per Month**

To: 09/30/2021 23:59:59

Number of Calls : 4,930



| <u>Month</u>     | Number of Calls | Percentage (%) | Cumulative (%) |
|------------------|-----------------|----------------|----------------|
| 2021 - September | 4,930           | 100.00         | 100.00         |
|                  | 4,930           | 100.00         |                |



2021 - October

Number of Calls

7,137 **7,137**  Percentage (%)

100.00

100.00

5000

0

Month

2021 - October

Cumulative (%)

100.00



VOIP

Class of Service:

### **Call Volume per Month**

10/31/2021 23:59:59 To:





2021 - October

| Month          | Number of Calls | Percentage (%) | Cumulative (%) |
|----------------|-----------------|----------------|----------------|
| 2021 - October | 52              | 100.00         | 100.00         |
|                | 52              | 100.00         |                |

\*

# Lafourche Parish Communications District Egggin Babar Babar

# **Call Volume per Month**

To: 10/31/2021 23:59:59

Number of Calls : 573



2021 - October

| Month          | Number of Calls | Percentage (%) | Cumulative (%) |
|----------------|-----------------|---