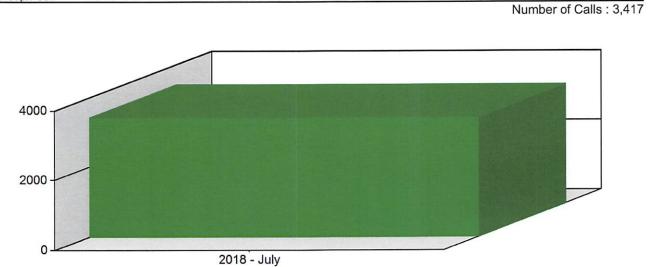

| Bond Principle 2016 Series            | \$        | 55,000.00              | \$                     | 55,000.00                            |       |
| _ess:                           | Interest Bond 2016 Series             | \$        | 16,575.00              | \$                     | 16,575.00                            |       |



### Number of Calls : 6,100



2018 - July

| Month       | Number of Calls | Percentage (%) | Cumulative (%) |
|-------------|-----------------|----------------|----------------|
| 2018 - July | 6,100           | 100.00         | 100.00         |
|             | 6,100           | 100.00         |                |

# Lafourche Parish communications District E-911 Sevential Sevential

### **Call Volume per Month**

To: 07/31/2018 23:59:59



| Month       | Number of Calls | Percentage (%) | Cumulative (%) |
|-------------|-----------------|----------------|----------------|
| 2018 - July | 3,417           | 100.00         | 100.00         |
|             | 3,417           | 100.00         |                |

.

# Lafourche Parish<br/>Communications DistrictCall Volume per MonthE-911Call Volume per MonthImage: Structure of the Group/Pool:07/01/2018 00:00:00<br/>PowerLocate, Undefined<br/>Line Group/Pool:To:07/01/2018 00:00:00<br/>PowerLocate, Undefined<br/>Line Group/Pool:To:01/01/2018 00:00:00<br/>PowerLocate, Undefined<br/>Line Group/PowerLocate, Undefined<br/>Line Group/PowerLocate, Undefined<br/>Line Group/PowerLocate, Undefined<br/>Line Group/PowerLocate, Und

Number of Calls : 3,013



 Month
 Number of Calls
 Percenta