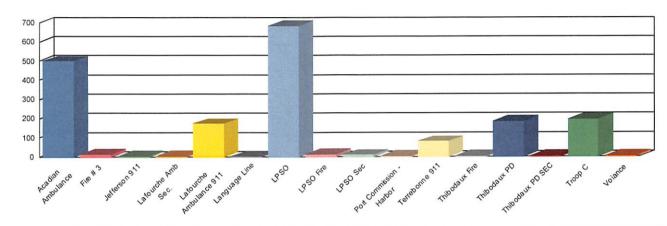

Ms. Zeringue presented the May, June and July 2018 PSAP Reports.

Chairman Pitre called for Comments from Board Members.

Mr. Simmons stated that he retired from the City of Thibodaux but will still serve on the district's board.