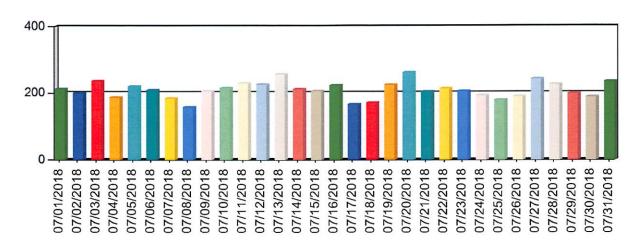

Ms. Zeringue presented the May, June and July 2018 PSAP Reports.

Chairman Pitre called for Comments from Board Members.

Mr. Simmons stated that he retired from the City of Thibodaux but will still serve on the district's board.