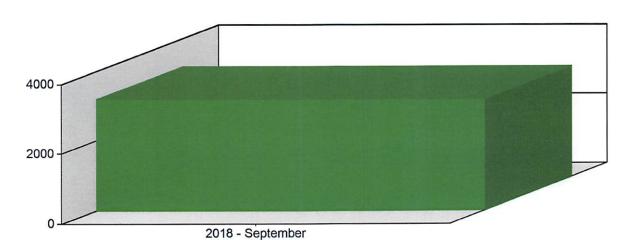

Ms. Zeringue presented the May, June and July 2018 PSAP Reports.

Chairman Pitre called for Comments from Board Members.

Mr. Simmons stated that he retired from the City of Thibodaux but will still serve on the district's board.