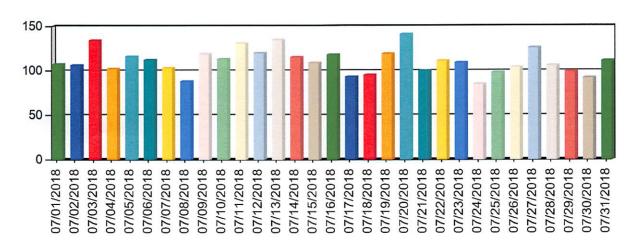

Ms. Zeringue presented the May, June and July 2018 PSAP Reports.

Chairman Pitre called for Comments from Board Members.

Mr. Simmons stated that he retired from the City of Thibodaux but will still serve on the district's board.