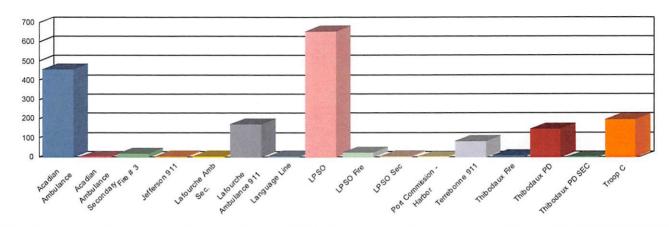

Ms. Zeringue presented the May, June and July 2018 PSAP Reports.

Chairman Pitre called for Comments from Board Members.

Mr. Simmons stated that he retired from the City of Thibodaux but will still serve on the district's board.