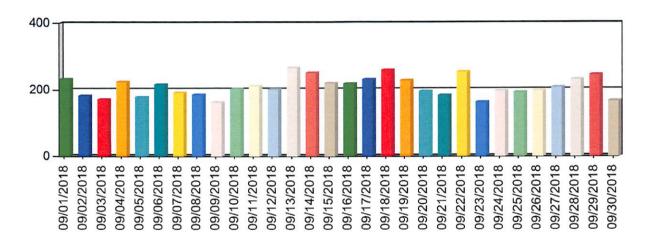

Ms. Zeringue presented the May, June and July 2018 PSAP Reports.

Chairman Pitre called for Comments from Board Members.

Mr. Simmons stated that he retired from the City of Thibodaux but will still serve on the district's board.