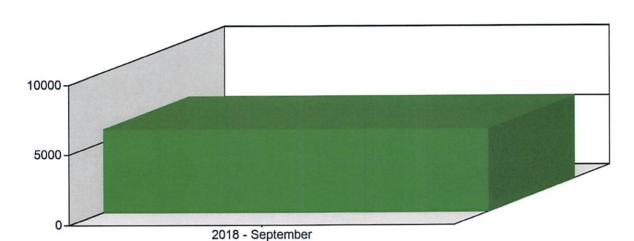

Ms. Zeringue presented the May, June and July 2018 PSAP Reports.

Chairman Pitre called for Comments from Board Members.

Mr. Simmons stated that he retired from the City of Thibodaux but will still serve on the district's board.