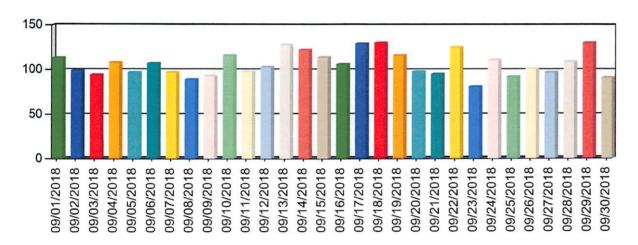

Ms. Zeringue presented the May, June and July 2018 PSAP Reports.

Chairman Pitre called for Comments from Board Members.

Mr. Simmons stated that he retired from the City of Thibodaux but will still serve on the district's board.