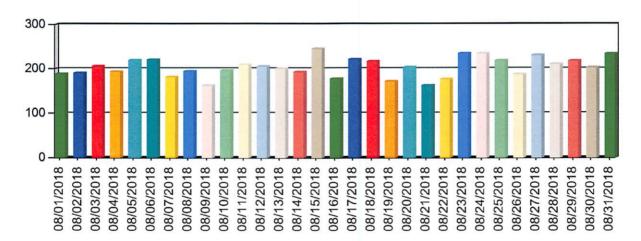

0.75           |
| LPSO Sec                 | 11              | 11          | 0.59           |
| Port Commission - Harbor | 2               | 2           | 0.11           |
| Terrebonne 911           | 79              | 80          | 4.26           |
| Thibodaux Fire           | 5               | 5           | 0.27           |
| Thibodaux PD             | 184             | 184         | 9.80           |
| Thibodaux PD SEC         | 2               | 2           | 0.11           |
| Troop C                  | 195             | 196         | 10.44          |
| Voiance                  | 5               | 5           | 0.27           |
|                          |                 | 1,877       |                |



# **Call Volume per Day**

To: 08/31/2018 23:59:59

Number of Calls : 6,290



| Day        | Number of Calls | Percentage (%) | Cumulative (%)                   |
|------------|-----------------|----------------|----------------------------------|
| 08/01/2018 | 188             | 2.99           | 2.99                             |
| 08/02/2018 | 190             | 3.02           | 6.01                             |
| 08/03/2018 | 205             | 3.26           | 9.27                             |
| 08/04/2018 | 193             | 3.07           | 12.34                            |
| 08/05/2018 | 219             | 3.48           | 15.82                            |
| 08/06/2018 | 220             | 3.50           | 19.32                            |
| 08/07/2018 | 181             | 2.88           | 22.19                            |
| 08/08/2018 | 194             |