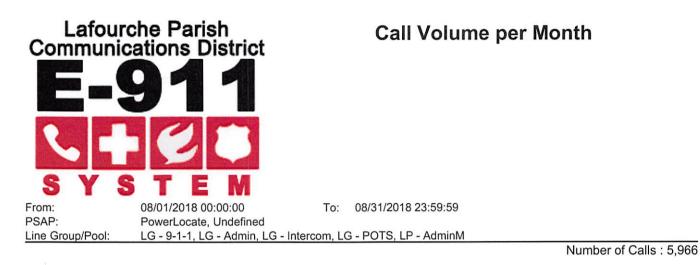

Ms. Zeringue presented the May, June and July 2018 PSAP Reports.

Chairman Pitre called for Comments from Board Members.

Mr. Simmons stated that he retired from the City of Thibodaux but will still serve on the district's board.