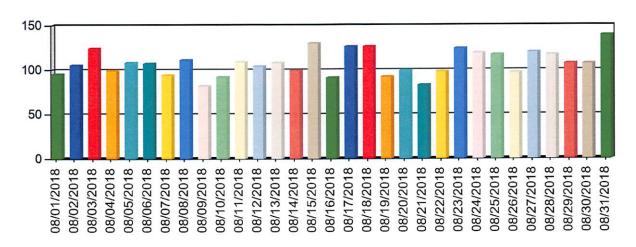

8.76          |
| 08/23/2018 | 234             | 3.72           | 72.48          |
| 08/24/2018 | 234             | 3.72           | 76.20          |
| 08/25/2018 | 218             | 3.47           | 79.67          |
| 08/26/2018 | 187             | 2.97           | 82.64          |
| 08/27/2018 | 230             | 3.66           | 86.30          |
| 08/28/2018 | 210             | 3.34           | 89.63          |
| 08/29/2018 | 217             | 3.45           | 93.08          |
| 08/30/2018 | 202             | 3.21           | 96.30          |
| 08/31/2018 | 233             | 3.70           | 100.00         |
| _          | 6,290           | 100.00         |                |

.

Generated on: 10/01/2018 09:59:03



# Call Volume per Day

To: 08/31/2018 23:59:59

Number of Calls : 3,329



| Day        | Number of Calls | Percentage (%) | Cumulative (%) |
|------------|-----------------|----------------|----------------|
| 08/01/2018 | 95              | 2.85           | 2.85           |
| 08/02/2018 | 105             | 3.15           | 6.01           |
| 08/03/2018 | 124             | 3.72           | 9.73           |
| 08/04/2018 | 99              | 2.97           | 12.71          |
| 08/05/2018 | 108             | 3.24           | 15.95          |
| 08/06/2018 | 107             | 3.21           | 19.16          |
| 08/07/2018 | 94              | 2.82           | 21.99          |
| 08/08/2018 | 111             | 3.33           | 25.32          |
| 08/09/2018 | 82              | 2.46           | 27.79          |
| 08/10/2018 | 92              | 2.76           | 30.55