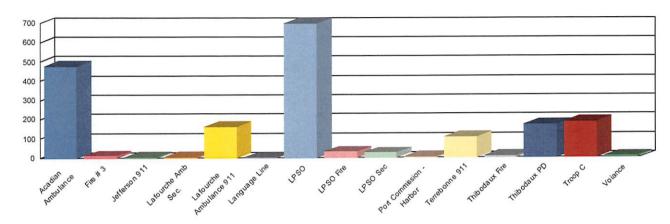

Ms. Zeringue presented the May, June and July 2018 PSAP Reports.

Chairman Pitre called for Comments from Board Members.

Mr. Simmons stated that he retired from the City of Thibodaux but will still serve on the district's board.