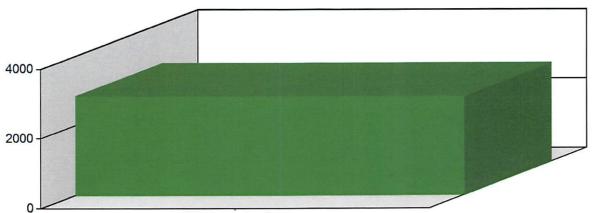

------------|----------------|
| 2018 - September | 5,918           | 100.00         | 100.00         |
| periodopora en   | 5,918           | 100.00         |                |



# **Call Volume per Month**

To: 09/30/2018 23:59:59

Number of Calls : 3,189



| Month            | Number of Calls | Percentage (%) | Cumulative (%) |
|------------------|-----------------|----------------|----------------|
| 2018 - September | 3,189           | 100.00         | 100.00         |
|                  | 3,189           | 100.00         |                |

# Lafourche Parish Communications District From: 09/01/2018 00:00:00 09/30/2018 23:59:59 To: PSAP: PowerLocate, Undefined Line Group/Pool: LG - 9-1-1 VOIP, WPH1, WPH2, WRLS Class of Service:

# **Call Volume per Month**

Number of Calls : 2,838



2018 - September

| Month            | Number of Calls | Percentage (%) | Cumulative (%) |
|------------------|-----------------|----------------|----------------|
| 2018 - September | 2,838           | 100.00         | 100.00         |
|                  | 2,838           | 100.00         |                |

# Lafourche Parish Communications District From: 09/01/2018 00:00:00 To: 09/30/2018 23:59:59 PSAP: PowerLocate, Undefined Line Group/Pool: LG - 9-1-1 Class of Service: VOIP, WPH1, WPH2, WRLS

# **Call Volume per Month**





2018 - September

| Month            | Number of Calls | Percentage (%) | Cumulative (%) |
|------------------|-----------------|----------------|----------------|
| 2018 - September | 2,838           | 100.00         | 100.00         |
|                  | 2,83