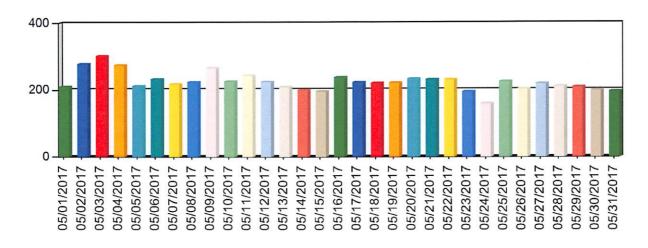

|
| LPSO Fire                | 19          | 0.95           |
| LPSO Sec                 | 6           | 0.30           |
| Port Commission - Harbor | 1           | 0.05           |
| SO Fire                  | 2           | 0.10           |
| St Charles 911           | 15          | 0.75           |
| Terrebonne 911           | 80          | 4.00           |
| Thibodaux Fire SEC       | 4           | 0.20           |
| Thibodaux PD             | 6           | 0.30           |
| Thibodaux PD SEC         | 210         | 10.50          |
| Troop C                  | 227         | 11.35          |
| Voiance                  | 2           | 0.10           |
|                          | 2,000       |                |

### Call Volume per Day

From: 05/01/2017 00:00:00

To: 05/31/2017 23:59:59



| Day        | Number of Calls | Percentage (%) | Cumulative (%) |
|------------|-----------------|----------------|----------------|
| 05/01/2017 | 209             | 3.02           | 3.02           |
| 05/02/2017 | 277             | 4.01           | 7.03           |
| 05/03/2017 | 301             | 4.35           | 11.38          |
| 05/04/2017 | 274             | 3.96           | 15.35          |
| 05/05/2017 | 211             | 3.05           | 18.40          |
| 05/06/2017 | 232             | 3.36           | 21.76          |
| 05/07/2017 | 217             | 3.14           | 24.90          |
| 05/08/2017 | 223             | 3.23           | 28.12          |
| 05/09/2017 | 266             | 3.85           | 31.97          |
| 05/10/2017 | 225             | 3.25           | 35.22