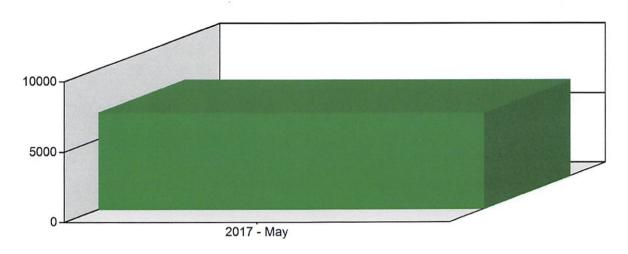

| 3.54           | 72.51          |
| 04/23/2017 | 90              | 2.47           | 74.98          |
| 04/24/2017 | 108             | 2.96           | 77.94          |
| 04/25/2017 | 134             | 3.67           | 81.61          |
| 04/26/2017 | 158             | 4.33           | 85.94          |
| 04/27/2017 | 103             | 2.82           | 88.76          |
| 04/28/2017 | 141             | 3.86           | 92.63          |
| 04/29/2017 | 146             | 4.00           | 96.63          |
| 04/30/2017 | 123             | 3.37           | 100.00         |
|            | 3,649           | 100.00         |                |

### Call Volume per Month

From:

05/01/2017 00:00:00

To: 05/31/2017 23:59:59

Line Group/Pool: LG - 9-1-1, LG - Admin, LG - Intercom, LG - POTS, LP - AdminM



| Month      | Number of Calls | Percentage (%) | Cumulative (%) |
|------------|-----------------|----------------|----------------|
| 2017 - May | 6,868           | 100.00         | 100.00         |
|            | 6,868           | 100.00         |                |

### Call Volume per Month

From:

05/01/2017 00:00:00

Line Group/Pool:

LG - 9-1-1

To: 05/31/2017 23:59:59



| Month      | Number of Calls | Percentage (%) | Cumulative (%) |
|------------|-----------------|----------------|----------------|
| 2017 - May | 3,865           | 100.00         | 100.00         |
|            | 3.865           | 100.00         |                |

### Call Volume per Month

From:

Line Group/Pool:

05/01/2017 00:00:00

LG - 9-1-1

VOIP, WPH1, WPH2, WRLS Class of Service:

To: 05/31/2017 23:59: