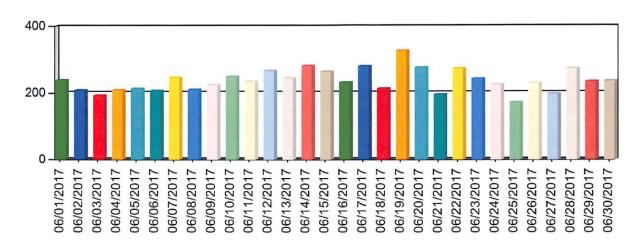

| 0.72           |
| LPSO Sec                    | 6                  | 0.31           |
| Port Commission - Harbor    | 1                  | 0.05           |
| St Charles 911              | 24                 | 1.23           |
| Terrebonne 911              | 65                 | 3.34           |
| Thibodaux Fire SEC          | 2                  | 0.10           |
| Thibodaux PD                | 1                  | 0.05           |
| Thibodaux PD SEC            | 182                | 9.34           |
| Troop C                     | 206                | 10.57          |
| Voiance                     | 3                  | 0.15           |
|                             | 1,949              |                |

06/01/2017 00:00:00

From:

### Call Volume per Day

To: 06/30/2017 23:59:59



| Day        | Number of Calls | Percentage (%) | Cumulative (%) |
|------------|-----------------|----------------|----------------|
| 06/01/2017 | 237             | 3.35           | 3.35           |
| 06/02/2017 | 207             | 2.93           | 6.28           |
| 06/03/2017 | 191             | 2.70           | 8.99           |
| 06/04/2017 | 208             | 2.94           | 11.93          |
| 06/05/2017 | 212             | 3.00           | 14.93          |
| 06/06/2017 | 206             | 2.92           | 17.85          |
| 06/07/2017 | 245             | 3.47           | 21.32          |
| 06/08/2017 | 209             | 2.96           | 24.27          |
| 06/09/2017 | 224             | 3.17           | 27.45          |
| 06/10/2017 | 248             | 3.51           | 30.96