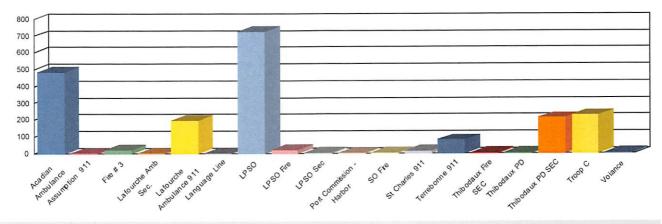

LG - 9-1-1 VOIP To: 05/31/2017 23:59:59



| <u>Month</u> | Number of Calls | Percentage (%) | Cumulative (%) |
|--------------|-----------------|----------------|----------------|
| 2017 - May   | 22              | 100.00         | 100.00         |
|              | 22              | 100.00         |                |



### Call Transfer Volume per Agency

From:

05/01/2017 00:00:00

To:

05/31/2017 23:59:59

Agency:

Acadian Ambulance, Acadian Ambulance Secondary, Assumption 911, Fire # 3, Fire # 3 - Sec., LPSO, LPSO Fire, LPSO Sec, Lafourche Amb Sec., Lafourche Ambulance 911, Language Line, Port Commission - Harbor, SO Fire, St Charles 911, St James - C, Terrebonne 911, Thibodaux Fire, Thibodaux Fire SEC, Thibodaux PD, Thibodaux PD SEC, Troop C, Voiance

Number of Call Transfers: 2,000



| Agency                   | Transferred | Percentage (%) |
|--------------------------|-------------|----------------|
| Acadian Ambulance        | 481         | 24.05          |
| Assumption 911           | 1           | 0.05           |
| Fire # 3                 | 20          | 1.00           |
| Lafourche Amb Sec.       | 1           | 0.05           |
| Lafourche Ambulance 911  | 197         | 9.85           |
| Language Line            | 1           | 0.05           |
| LPSO                     | 727         | 36.35          |
| LPSO Fire                | 19          | 0.95           |
| LPSO Sec                 | 6           | 0.30           |
| Port Commission - Harbor | 1           | 0.05           |
| SO Fire                  | 2           | 0.10           |
| St Charles 911