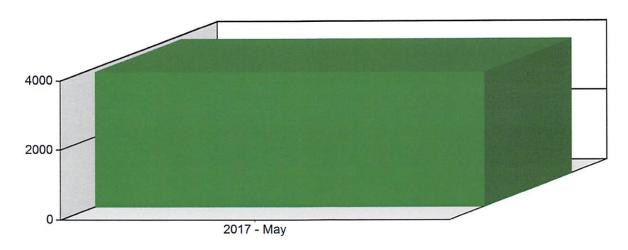

17 | 141             | 3.86           | 92.63          |
| 04/29/2017 | 146             | 4.00           | 96.63          |
| 04/30/2017 | 123             | 3.37           | 100.00         |
|            | 3,649           | 100.00         |                |

### Call Volume per Month

From:

05/01/2017 00:00:00

To: 05/31/2017 23:59:59

Line Group/Pool: LG - 9-1-1, LG - Admin, LG - Intercom, LG - POTS, LP - AdminM



| Month      | Number of Calls | Percentage (%) | Cumulative (%) |
|------------|-----------------|----------------|----------------|
| 2017 - May | 6,868           | 100.00         | 100.00         |
|            | 6,868           | 100.00         |                |

### Call Volume per Month

From:

05/01/2017 00:00:00

Line Group/Pool:

LG - 9-1-1

To: 05/31/2017 23:59:59



| Month      | Number of Calls | Percentage (%) | Cumulative (%) |
|------------|-----------------|----------------|----------------|
| 2017 - May | 3,865           | 100.00         | 100.00         |
|            | 3.865           | 100.00         |                |

### Call Volume per Month

From:

Line Group/Pool:

05/01/2017 00:00:00

LG - 9-1-1

VOIP, WPH1, WPH2, WRLS Class of Service:

To: 05/31/2017 23:59:59



| Month      | Number of Calls | Percentage (%) | Cumulative (%) |
|------------|-----------------|----------------|----------------|
| 2017 - May | 3,375           | 100.00         | 100.00         |
|            | 3,375           | 100.00         |                |

### Call Volume per Month

From:

05/01/2017 00:00:00

Line Group/Pool:

LG - 9-1-1

Class of Service: WRL