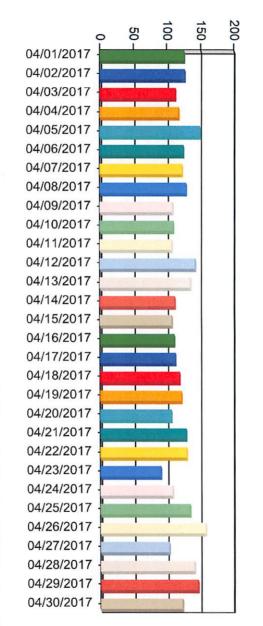

| 231             | 3.55           | 68.67          |
| 04/22/2017 | 214             | 3.29           | 71.96          |
| 04/23/2017 | 157             | 2.42           | 74.37          |
| 04/24/2017 | 204             | 3.14           | 77.51          |
| 04/25/2017 | 241             | 3.71           | 81.22          |
| 04/26/2017 | 289             | 4.45           | 85.66          |
| 04/27/2017 | 194             | 2.98           | 88.65          |
| 04/28/2017 | 271             | 4.17           | 92.82          |
| 04/29/2017 | 253             | 3.89           | 96.71          |
| 04/30/2017 | 214             | 3.29           | 100.00         |
|            | 6,501           | 100.00         |                |



# Call Volume per Day

To: 04/30/2017 23:59:59

Number of Calls: 3,649



| 000000000000000000000000000000000000000 |                |                 |            |
|-----------------------------------------|----------------|-----------------|------------|
| 62.57                                   | 3.32           | 121             | 04/19/2017 |
| 59.25                                   | 3.23           | 118             | 04/18/2017 |
| 56.02                                   | 3.07           | 112             | 04/17/2017 |
| 52.95                                   | 3.01           | 110             | 04/16/2017 |
| 49.93                                   | 2.93           | 107             | 04/15/2017 |
| 47.00                                   | 3.04           | 111             | 04/14/2017 |
| 43.96                                   | 3.70           | 1