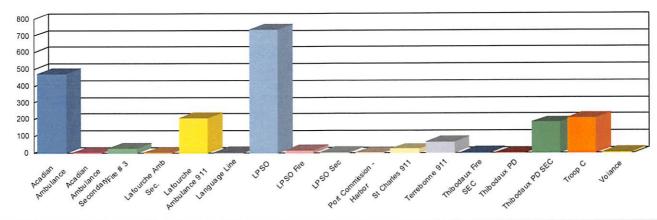

Service: VOIP

To: 06/30/2017 23:59:59



| <u>Month</u> | Number of Calls | Percentage (%) | Cumulative (%) |
|--------------|-----------------|----------------|----------------|
| 2017 - June  | 32              | 100.00         | 100.00         |
|              | 32              | 100.00         |                |



### **Call Transfer Volume per Agency**

From:

06/01/2017 00:00:00

To:

06/30/2017 23:59:59

Agency:

Acadian Ambulance, Acadian Ambulance Secondary, Fire # 3, Fire # 3 - Sec., LPSO, LPSO Fire, LPSO Sec, Lafourche Amb Sec., Lafourche Ambulance 911, Language Line, Port

Commission - Harbor, St Charles 911, St James - C, Terrebonne 911, Thibodaux Fire, Thibodaux

Fire SEC, Thibodaux PD, Thibodaux PD SEC, Troop C, Troop C Secondary, Voiance

Number of Call Transfers: 1,949



| Agency                      | <u>Transferred</u> | Percentage (%) |
|-----------------------------|--------------------|----------------|
| Acadian Ambulance           | 471                | 24.17          |
| Acadian Ambulance Secondary | 1                  | 0.05           |
| Fire # 3                    | 26                 | 1.33           |
| Lafourche Amb Sec.          | 1                  | 0.05           |
| Lafourche Ambulance 911     | 208                | 10.67          |
| Language Line               | 4                  | 0.21           |
| LPSO                        | 734                | 37.66          |
| LPSO Fire                   | 14                 | 0.72           |
| LPSO Sec                    | 6                  | 0.31           |
| Port Commission - Harbor