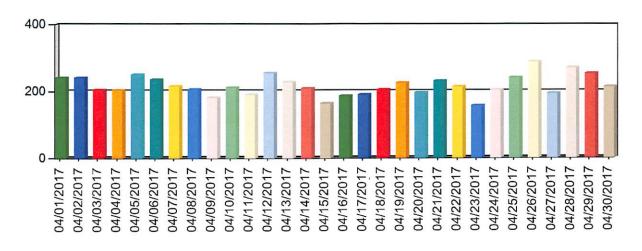

|
| LPSO                    | 803         | 39.13          |
| LPSO Fire               | 26          | 1.27           |
| LPSO Sec                | 16          | 0.78           |
| SO Fire                 | 1           | 0.05           |
| St Charles 911          | 20          | 0.97           |
| Terrebonne 911          | 78          | 3.80           |
| Thibodaux Fire SEC      | 8           | 0.39           |
| Thibodaux PD            | 4           | 0.19           |
| Thibodaux PD SEC        | 167         | 8.14           |
| Troop C                 | 193         | 9.41           |
| Voiance                 | 10          | 0.49           |
|                         | 2,052       |                |

### Call Volume per Day

From: 0

04/01/2017 00:00:00

To: 04/30/2017 23:59:59



| Day        | Number of Calls | Percentage (%) | Cumulative (%) |
|------------|-----------------|----------------|----------------|
| 04/01/2017 | 240             | 3.69           | 3.69           |
| 04/02/2017 | 240             | 3.69           | 7.38           |
| 04/03/2017 | 204             | 3.14           | 10.52          |
| 04/04/2017 | 203             | 3.12           | 13.64          |
| 04/05/2017 | 250             | 3.85           | 17.49          |
| 04/06/2017 | 235             | 3.61           | 21.10          |
| 04/07/2017 | 215             | 3.31           | 24.41          |
| 04/08/2017 | 206             | 3.17           | 27.58          |
| 04/09/2017 | 181             | 2.78           | 30.36          |
| 04/10/2017 | 211             | 3.25           | 33.61