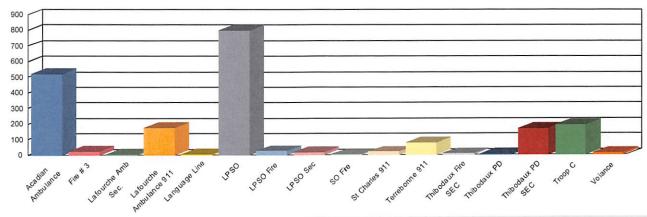

P LG - 9-1-1 To: 04/30/2017 23:59:59



| Month        | Number of Calls | Percentage (%) | Cumulative (%) |
|--------------|-----------------|----------------|----------------|
| 2017 - April | 33              | 100.00         | 100.00         |
|              | 33              | 100.00         |                |



### Call Transfer Volume per Agency

From:

04/01/2017 00:00:00

To:

04/30/2017 23:59:59

Agency:

Acadian Ambulance, Acadian Ambulance Secondary, Fire # 3, Fire # 3 - Sec., LPSO, LPSO Fire, LPSO Sec, Lafourche Amb Sec., Lafourche Ambulance 911, Language Line, Port Commission - Harbor, SO Fire, St Charles 911, St James - C, Terrebonne 911, Thibodaux Fire, Thibodaux Fire SEC, Thibodaux PD, Thibodaux PD SEC, Troop C, Troop C Secondary, Voiance

Number of Call Transfers: 2,052



| Agency                  | Transferred | Percentage (%) |
|-------------------------|-------------|----------------|
| Acadian Ambulance       | 523         | 25.49          |
| Fire # 3                | 21          | 1.02           |
| Lafourche Amb Sec.      | 4           | 0.19           |
| Lafourche Ambulance 911 | 175         | 8.53           |
| Language Line           | 3           | 0.15           |
| LPSO                    | 803         | 39.13          |
| LPSO Fire               | 26          | 1.27           |
| LPSO Sec                | 16          | 0.78           |
| SO Fire                 | 1           | 0.05           |
| St Charles 911          | 20          | 0.97           |
| Terrebonne 911          | 78          | 3.80           |
| Thibodaux Fire SEC      | 8