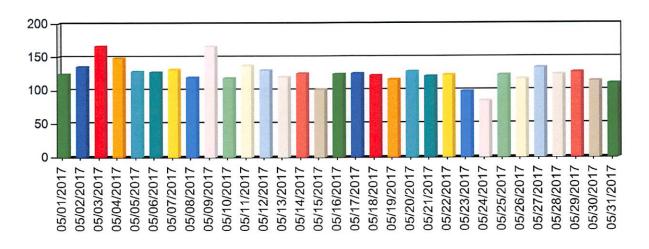

58          |
| 05/24/2017 | 159             | 2.30           | 78.88          |
| 05/25/2017 | 225             | 3.25           | 82.14          |
| 05/26/2017 | 202             | 2.92           | 85.06          |
| 05/27/2017 | 219             | 3.17           | 88.23          |
| 05/28/2017 | 211             | 3.05           | 91.28          |
| 05/29/2017 | 209             | 3.02           | 94.30          |
| 05/30/2017 | 199             | 2.88           | 97.18          |
| 05/31/2017 | 1 <u>95</u> _   | 2.82           | 100.00         |
|            | 6.913           | 100.00         |                |

### Lafourche Parish Communications District E-911 The state of the stat

### Call Volume per Day

From:

05/01/2017 00:00:00

Line Group/Pool:

LG - 9-1-1

To: 05/31/2017 23:59:59



| Day        | Number of Calls | Percentage (%) | Cumulative (%) |
|------------|-----------------|----------------|----------------|
| 05/01/2017 | 124             | 3.21           | 3.21           |
| 05/02/2017 | 135             | 3.49           | 6.70           |
| 05/03/2017 | 166             | 4.29           | 11.00          |
| 05/04/2017 | 148             | 3.83           | 14.83          |
| 05/05/2017 | 128             | 3.31           | 18.14          |
| 05/06/2017 | 127             | 3.29           | 21.42          |
| 05/07/2017 | 131             | 3.39           | 24.81          |
| 05/08/2017 | 119             | 3.08           | 27.89          |
| 05/09/2017 | 166             | 4.29           | 32.19          |
| 05/10/2017 | 118             | 3.05           | 35.24