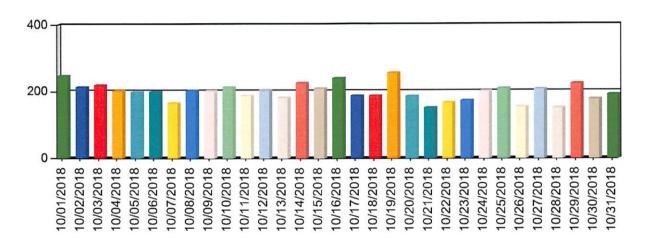

None.

Chairman Pitre called for Chairman's Report.

Chairman Pitre asked that everyone stay safe with the upcoming travels for holidays.

Chairman Pitre called for Administrator's Report.

Ms. Adams presented the July, August, & September 2018 PSAP Reports.