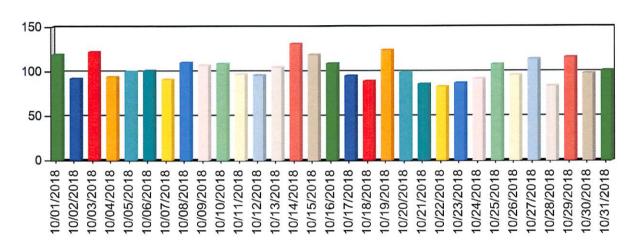

None.

Chairman Pitre called for Chairman's Report.

Chairman Pitre asked that everyone stay safe with the upcoming travels for holidays.

Chairman Pitre called for Administrator's Report.

Ms. Adams presented the July, August, & September 2018 PSAP Reports.