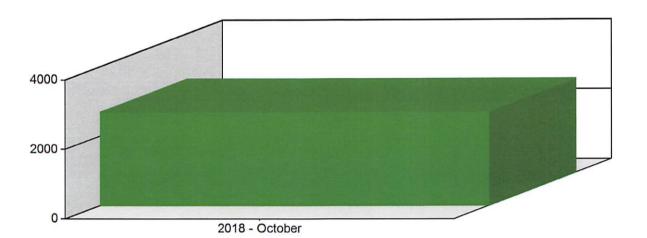

# Number of Calls : 5,801



| Month          | Number of Calls | Percentage (%) | Cumulative (%) |
|----------------|-----------------|----------------|----------------|
| 2018 - October | 5,801           | 100.00         | 100.00         |
|                | 5,801           | 100.00         |                |

#### Lafourche Parish Communications District E-911 September 2012 September 2012 September 2012 September 2012 District 2012 Distr

# **Call Volume per Month**

To: 10/31/2018 23:59:59





| <u>Month</u>   | Number of Calls | Percentage (%) | Cumulative (%) |
|----------------|-----------------|----------------|----------------|
| 2018 - October | 3,174           | 100.00         | 100.00         |
|                | 3,174           | 100.00         |                |

-







| Month          | Number of Calls | Percentage (%) | Cumulative (%) |
|----------------|-----------------|----------------|----------------|
| 2018 - October | 2,692           | 100.00         | 100.00         |
|                | 2,692           | 100.00         |                |

# Lafourche Parish Communications District Egggggg Baber Syssse PowerLocate, Undefined Line Group/Pool: LG - 9-1-1 Class of Service: VOIP

# **Call Volume per Month**

To: 10/31/2018 23:59:59





2018 - October

| Month          | Number of Calls | Percentage (%) | Cumulative (%) |
|----------------|-----------------|----------------|----------------|
| 2018 - October | 25              | 100.00         | 100.00         |
|                | 25              | 100.00         |                |

\*

# Lafourche