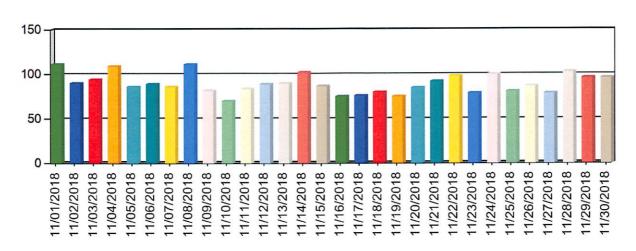

None.

Chairman Pitre called for Chairman's Report.

Chairman Pitre asked that everyone stay safe with the upcoming travels for holidays.

Chairman Pitre called for Administrator's Report.

Ms. Adams presented the July, August, & September 2018 PSAP Reports.