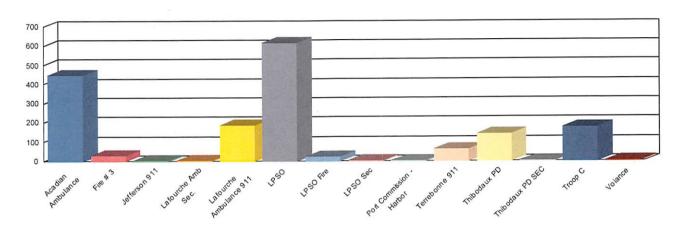

vice:11/01/2018 00:00:00From:<br/>Deservice:11/01/2018 00:00:00From:<br/>Deservice:11/0



2018 - November

| Month           | Number of Calls | Percentage (%) | Cumulative (%) |
|-----------------|-----------------|----------------|----------------|
| 2018 - November | 1,732           | 100.00         | 100.00         |
|                 | 1,732           | 100.00         |                |

-



### Call Transfer Volume per Agency

 

 From:
 11/01/2018 00:00:00
 To:
 11/30/2018 23:59:59

 PSAP:
 PowerLocate, Undefined

 Agency:
 Acadian Ambulance, Fire # 3, Jefferson 911, Lafourche Amb Sec., Lafourche Ambulance 911, Language Line, LPSO, LPSO Fire, LPSO Sec, Port Commission - Harbor, SO Fire, Terrebonne 911, Thibodaux PD, Thibodaux PD SEC, Troop C, Voiance

Number of Transfers : 1,698



| Agency                   | Number of Calls | Transferred | Percentage (%) |
|--------------------------|-----------------|-------------|----------------|
| Acadian Ambulance        | 444             | 447         | 26.33          |
| Fire # 3                 | 28              | 28          | 1.65           |
| Jefferson 911            | 5               | 5           | 0.29           |
| Lafourche Amb Sec.       | 2               | 2           | 0.12           |
| Lafourche Ambulance 911  | 187             | 187         | 11.01          |
| LPSO                     | 613             | 615         | 36.22          |
| LPSO Fire                | 25              | 25          | 1.47           |
| LPSO Sec                 | 5               | 5           | 0.29           |
| Port Commission