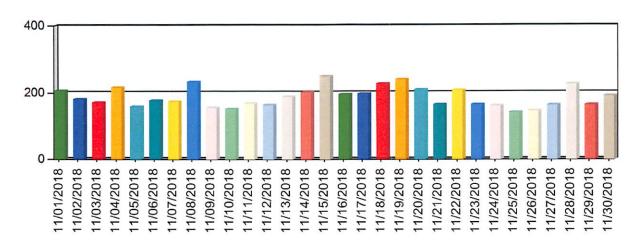

None.

Chairman Pitre called for Chairman's Report.

Chairman Pitre asked that everyone stay safe with the upcoming travels for holidays.

Chairman Pitre called for Administrator's Report.

Ms. Adams presented the July, August, & September 2018 PSAP Reports.