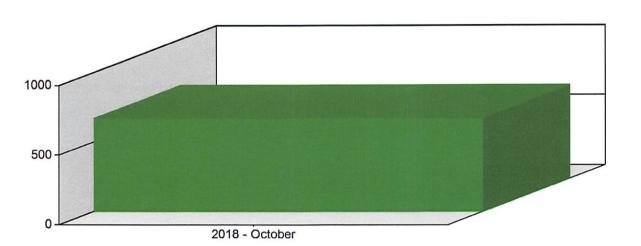

| 100.00         |
|                | 2,692           | 100.00         |                |

# Lafourche Parish Communications District Egggggg Baber Syssse PowerLocate, Undefined Line Group/Pool: LG - 9-1-1 Class of Service: VOIP

# **Call Volume per Month**

To: 10/31/2018 23:59:59





2018 - October

| Month          | Number of Calls | Percentage (%) | Cumulative (%) |
|----------------|-----------------|----------------|----------------|
| 2018 - October | 25              | 100.00         | 100.00         |
|                | 25              | 100.00         |                |

\*

# Lafourche Parish<br/>Communications DistrictCall Volume per MonthE-911OutputSSSSSSSSSSSSSOutputFrom:10/01/2018 00:00:00PSAP:PowerLocate, UndefinedLine Group/Pool:LG - 9-1-1Class of Service:WPH1





| <u>Month</u>   | Number of Calls | Percentage (%) | Cumulative (%) |
|----------------|-----------------|----------------|----------------|
| 2018 - October | 669             | 100.00         | 100.00         |
|                | 669             | 100.00         |                |

.

# Lafourche Parish Communications District E 9911 E 9911 E 9911 E 10/01/2018 00:00:00 PowerLocate, Undefined LG - 9-1-1

WPH2

Class of Service:

# **Call Volume per Month**

To: 10/31/2018 23:59:59





2018 - October

| Month          | Number of Calls | Percentage (%) | Cumulative (%) |
|----------------|-----------------|----------------|----------------|
| 2018 - October | 1,998           | 100.00         | 100.00         |
|                | 1,998           | 100.00         |                |

1