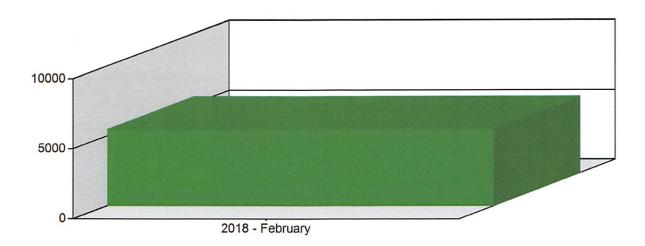

## **Lafourche Parish Communications District** Profit & Loss Budget vs. Actual January through December 2018

|                                 | Jan - Dec 18 | Budget       | \$ Over Budget | % of Budget |
|---------------------------------|--------------|--------------|----------------|-------------|
| Income                          |              |              |                |             |
| Interest Earnings               | 536.65       | 1,000.00     | -463.35        | 53.7%       |
| Miscellaneous Income            | 6,698.07     | 0.00         | 6,698.07       | 100.0%      |
| Revenue Bond Proceeds           | 0.00         | 0.00         | 0.00           | 0.0%        |
| Service Charge - Wireless       | 193,862.47   | 940,000.00   | -746,137.53    | 20.6%       |
| Service Charge - Wireline       | 148,105.74   | 535,000.00   | -386,894.26    | 27.7%       |
| Service Charge Prepaid Wireless | 112,536.60   | 260,000.00   | -147,463.40    | 43.3%       |
| Total Income                    | 461,739.53   | 1,736,000.00 | -1,274,260.47  | 26.6%       |
| Expense                         |              |              |                |             |
| Accounting/Auditing Fees        | 13,000.00    | 12,000.00    | 1,000.00       | 108.3%      |
| Advertising                     | 33.00        | 1,000.00     | -967.00        | 3.3%        |
| Bond Debt Interest              | 22,375.00    | 45,075.00    | -22,700.00     | 49.6%       |
| Bond Debt Principal             | 0.00         | 195,000.00   | -195,000.00    | 0.0%        |
| Building expense/Rental         | 22,884.69    | 125,000.00   | -102,115.31    | 18.3%       |
| Capital expenditures            | 83,976.47    | 582,345.50   | -498,369.03    | 14.4%       |
| Employee Uniforms               | 0.00         | 1,000.00     | -1,000.00      | 0.0%        |
| Equipment maintenance           | 24,773.48    | 10,000.00    | 14,773.48      | 247.7%      |
| Gas/Mile/Auto Maintenance       | 111.69       | 2,500.00     | -2,388.31      | 4.5%        |
| Health insurance                | 30,775.11    | 110,000.00   | -79,224.89     | 28.0%       |
| Legal                           | 0.00         | 500.00       | -500.00        | 0.0%        |
| Liability Insurance             | 0.00         | 50,000.00    | -50,000.00     | 0.0%        |
| Maintenance Contracts           | 0.00         | 35,000.00    | -35,000.00     | 0.0%        |
| Mapping                         | 0.00         | 20,000.00    | -20,000.00     | 0.0%        |
| Medical Expense                 | 0.00         | 1,000.00     | -1,000.00      | 0.0%        |
| Memberships/dues/subscriptions  | 669.90       | 1,200.00     | -530.10        | 55.8%       |
| Miscellaneous                   | 5.00         | 500.00       | -495.00        | 1.0%        |
| Oper/Clean supply               | 8,343.53     | 11,500.00    | -3,156.47      | 72.6%       |
| Payroll Expenses                | 153,456.39   | 650,000.00   | -496,543.61    | 23.6%       |
| Postage and Freight             | 100.00       | 500.00       | -400.00        | 20.0%       |
| Professional Fees               | 684.40       | 20,000.00    | -19,315.60     | 3.4%        |
| Public Education                | 774.84       | 1,000.00     | -225.16        | 77.5%       |
| Rental Equipment                | 485.75       | 2,000.00     | -1,514.25      | 24.3%       |
| Telephone Service Charge        | 70,857.92    | 218,604.00   | -147,746.08    | 32.4%       |
| Travel and training             | 5,509.59     | 15,000.00    | -9,490.41      | 36.7%       |
| Wireless Phase I                | 0.00         | 10,000.00    | -10,000.00     | 0.0%        |
| Total Expense                   | 438,816.76   | 2,120,724.50 | -1,681,907.74  | 20.7%       |
| et Income                       | 22,922.77    | -384,724.50  | 407,647.27     | -6.0%       |