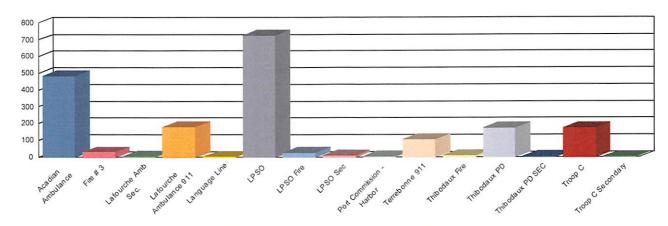

ne Group/Pool: Class of Service: PowerLocate, Undefined LG - 9-1-1

WPH2

To: 03/31/2018 23:59:59



| Month        | Number of Calls | Percentage (%) | Cumulative (%) |
|--------------|-----------------|----------------|----------------|
| 2018 - March | 2,093           | 100.00         | 100.00         |
|              | 2,093           | 100.00         |                |



### Call Transfer Volume per Agency

From: 03/01/2018 00:00:00 To: 03/31/2018 23:59:59

PSAP: PowerLocate, Undefined

Agency: Acadian Ambulance, Fire # 3, Lafourche Amb Sec., Lafourche Ambulance 911, Language Line,

LPSO, LPSO Fire, LPSO Sec, Port Commission - Harbor, SO Fire, St Charles 911, St James - C, Terrebonne 911, Thibodaux Fire, Thibodaux PD, Thibodaux PD SEC, Troop C

Secondary

Number of Transfers: 1,925



| Agency                   | Number of Calls | Transferred | Percentage (%) |
|--------------------------|-----------------|-------------|----------------|
| Acadian Ambulance        | 479             | 482         | 25.04          |
| Fire # 3                 | 30              | 30          | 1.56           |
| Lafourche Amb Sec.       | 2               | 2           | 0.10           |
| Lafourche Ambulance 911  | 172             | 178         | 9.25           |
| Language Line            | 1               | 1           | 0.05           |
| LPSO                     | 722             | 725         | 37.66          |
| LPSO Fire                | 26              | 26          | 1.35           |
| LPSO Sec                 | 8               | 9           | 0.47           |
| Port Commission