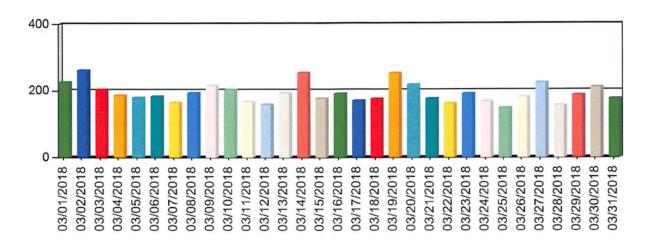

| 9           | 0.47           |
| Port Commission - Harbor | 3               | 3           | 0.16           |
| Terrebonne 911           | 107             | 107         | 5.56           |
| Thibodaux Fire           | 11              | 11          | 0.57           |
| Thibodaux PD             | 174             | 174         | 9.04           |
| Thibodaux PD SEC         | 2               | 2           | 0.10           |
| Troop C                  | 174             | 174         | 9.04           |
| Troop C Secondary        | 1               | 1           | 0.05           |
|                          |                 | 1,925       |                |

### Call Volume per Day



From: 03/01/2018 00:00:00
PSAP: PowerLocate, Undefined

To: 03/31/2018 23:59:59

Number of Calls: 5,933



| Day        | Number of Calls | Percentage (%) | Cumulative (%) |
|------------|-----------------|----------------|----------------|
| 03/01/2018 | 225             | 3.79           | 3.79           |
| 03/02/2018 | 260             | 4.38           | 8.17           |
| 03/03/2018 | 204             | 3.44           | 11.61          |
| 03/04/2018 | 186             | 3.14           | 14.75          |
| 03/05/2018 | 178             | 3.00           | 17.75          |
| 03/06/2018 | 182             | 3.07           | 20.82          |
| 03/07/2018 | 164             | 2.76           | 23.58          |
| 03/08/2018 | 192             | 3.24           | 26.82          |
| 03/09/2018 | 215             | 3.62           | 30.44          |
| 03/10/2018 | 202             | 3.40           | 33.84