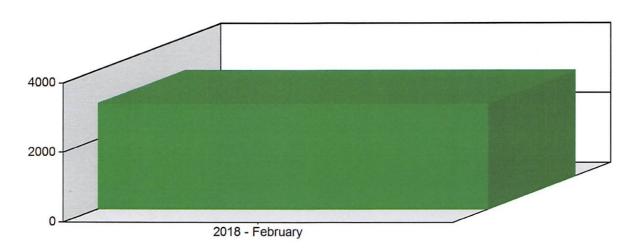

## **Lafourche Parish Communications District** Profit & Loss Budget vs. Actual January through December 2018

|                                 | Jan - Dec 18 | Budget       | \$ Over Budget | % of Budget |
|---------------------------------|--------------|--------------|----------------|-------------|
| Income                          |              |              |                |             |
| Interest Earnings               | 536.65       | 1,000.00     | -463.35        | 53.7%       |
| Miscellaneous Income            | 6,698.07     | 0.00         | 6,698.07       | 100.0%      |
| Revenue Bond Proceeds           | 0.00         | 0.00         | 0.00           | 0.0%        |
| Service Charge - Wireless       | 193,862.47   | 940,000.00   | -746,137.53    | 20.6%       |
| Service Charge - Wireline       | 148,105.74   | 535,000.00   | -386,894.26    | 27.7%       |
| Service Charge Prepaid Wireless | 112,536.60   | 260,000.00   | -147,463.40    | 43.3%       |
| Total Income                    | 461,739.53   | 1,736,000.00 | -1,274,260.47  | 26.6%       |
| Expense                         |              |              |                |             |
| Accounting/Auditing Fees        | 13,000.00    | 12,000.00    | 1,000.00       | 108.3%      |
| Advertising                     | 33.00        | 1,000.00     | -967.00        | 3.3%        |
| Bond Debt Interest              | 22,375.00    | 45,075.00    | -22,700.00     | 49.6%       |
| Bond Debt Principal             | 0.00         | 195,000.00   | -195,000.00    | 0.0%        |
| Building expense/Rental         | 22,884.69    | 125,000.00   | -102,115.31    | 18.3%       |
| Capital expenditures            | 83,976.47    | 582,345.50   | -498,369.03    | 14.4%       |
| Employee Uniforms               | 0.00         | 1,000.00     | -1,000.00      | 0.0%        |
| Equipment maintenance           | 24,773.48    | 10,000.00    | 14,773.48      | 247.7%      |
| Gas/Mile/Auto Maintenance       | 111.69       | 2,500.00     | -2,388.31      | 4.5%        |
| Health insurance                | 30,775.11    | 110,000.00   | -79,224.89     | 28.0%       |
| Legal                           | 0.00         | 500.00       | -500.00        | 0.0%        |
| Liability Insurance             | 0.00         | 50,000.00    | -50,000.00     | 0.0%        |
| Maintenance Contracts           | 0.00         | 35,000.00    | -35,000.00     | 0.0%        |
| Mapping                         | 0.00         | 20,000.00    | -20,000.00     | 0.0%        |
| Medical Expense                 | 0.00         | 1,000.00     | -1,000.00      | 0.0%        |
| Memberships/dues/subscriptions  | 669.90       | 1,200.00     | -530.10        | 55.8%       |
| Miscellaneous                   | 5.00         | 500.00       | -495.00        | 1.0%        |
| Oper/Clean supply               | 8,343.53     | 11,500.00    | -3,156.47      | 72.6%       |
| Payroll Expenses                | 153,456.39   | 650,000.00   | -496,543.61    | 23.6%       |
| Postage and Freight             | 100.00       | 500.00       | -400.00        | 20.0%       |
| Professional Fees               | 684.40       | 20,000.00    | -19,315.60     | 3.4%        |
| Public Education                | 774.84       | 1,000.00     | -225.16        | 77.5%       |
| Rental Equipment                | 485.75       | 2,000.00     | -1,514.25      | 24.3%       |
| Telephone Service Charge        | 70,857.92    | 218,604.00   | -147,746.08    | 32.4%       |
| Travel and training             | 5,509.59     | 15,000.00    | -9,490.41      | 36.7%       |
| Wireless Phase I                | 0.00         | 10,000.00    | -10,000.00     | 0.0%        |
| Total Expense                   | 438,816.76   | 2,120,724.50 | -1,681,907.74  | 20.7%       |
| et Income                       | 22,922.77    | -384,724.50  | 407,647.27     | -6.0%       |