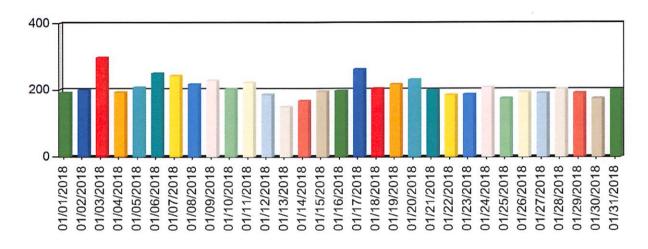

## **Lafourche Parish Communications District** Profit & Loss Budget vs. Actual January through December 2018

|                                 | Jan - Dec 18 | Budget       | \$ Over Budget | % of Budget |
|---------------------------------|--------------|--------------|----------------|-------------|
| Income                          |              |              |                |             |
| Interest Earnings               | 536.65       | 1,000.00     | -463.35        | 53.7%       |
| Miscellaneous Income            | 6,698.07     | 0.00         | 6,698.07       | 100.0%      |
| Revenue Bond Proceeds           | 0.00         | 0.00         | 0.00           | 0.0%        |
| Service Charge - Wireless       | 193,862.47   | 940,000.00   | -746,137.53    | 20.6%       |
| Service Charge - Wireline       | 148,105.74   | 535,000.00   | -386,894.26    | 27.7%       |
| Service Charge Prepaid Wireless | 112,536.60   | 260,000.00   | -147,463.40    | 43.3%       |
| Total Income                    | 461,739.53   | 1,736,000.00 | -1,274,260.47  | 26.6%       |
| Expense                         |              |              |                |             |
| Accounting/Auditing Fees        | 13,000.00    | 12,000.00    | 1,000.00       | 108.3%      |
| Advertising                     | 33.00        | 1,000.00     | -967.00        | 3.3%        |
| Bond Debt Interest              | 22,375.00    | 45,075.00    | -22,700.00     | 49.6%       |
| Bond Debt Principal             | 0.00         | 195,000.00   | -195,000.00    | 0.0%        |
| Building expense/Rental         | 22,884.69    | 125,000.00   | -102,115.31    | 18.3%       |
| Capital expenditures            | 83,976.47    | 582,345.50   | -498,369.03    | 14.4%       |
| Employee Uniforms               | 0.00         | 1,000.00     | -1,000.00      | 0.0%        |
| Equipment maintenance           | 24,773.48    | 10,000.00    | 14,773.48      | 247.7%      |
| Gas/Mile/Auto Maintenance       | 111.69       | 2,500.00     | -2,388.31      | 4.5%        |
| Health insurance                | 30,775.11    | 110,000.00   | -79,224.89     | 28.0%       |
| Legal                           | 0.00         | 500.00       | -500.00        | 0.0%        |
| Liability Insurance             | 0.00         | 50,000.00    | -50,000.00     | 0.0%        |
| Maintenance Contracts           | 0.00         | 35,000.00    | -35,000.00     | 0.0%        |
| Mapping                         | 0.00         | 20,000.00    | -20,000.00     | 0.0%        |
| Medical Expense                 | 0.00         | 1,000.00     | -1,000.00      | 0.0%        |
| Memberships/dues/subscriptions  | 669.90       | 1,200.00     | -530.10        | 55.8%       |
| Miscellaneous                   | 5.00         | 500.00       | -495.00        | 1.0%        |
| Oper/Clean supply               | 8,343.53     | 11,500.00    | -3,156.47      | 72.6%       |
| Payroll Expenses                | 153,456.39   | 650,000.00   | -496,543.61    | 23.6%       |
| Postage and Freight             | 100.00       | 500.00       | -400.00        | 20.0%       |
| Professional Fees               | 684.40       | 20,000.00    | -19,315.60     | 3.4%        |
| Public Education                | 774.84       | 1,000.00     | -225.16        | 77.5%       |
| Rental Equipment                | 485.75       | 2,000.00     | -1,514.25      | 24.3%       |
| Telephone Service Charge        | 70,857.92    | 218,604.00   | -147,746.08    | 32.4%       |
| Travel and training             | 5,509.59     | 15,000.00    | -9,490.41      | 36.7%       |
| Wireless Phase I                | 0.00         | 10,000.00    | -10,000.00     | 0.0%        |
| Total Expense                   | 438,816.76   | 2,120,724.50 | -1,681,907.74  | 20.7%       |
| et Income                       | 22,922.77    | -384,724.50  | 407,647.27     | -6.0%       |