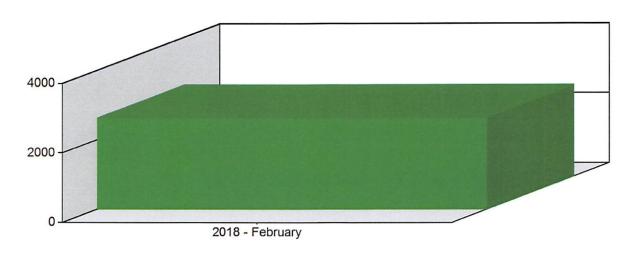

## **Lafourche Parish Communications District** Profit & Loss Budget vs. Actual January through December 2018

|                                 | Jan - Dec 18 | Budget       | \$ Over Budget | % of Budget |
|---------------------------------|--------------|--------------|----------------|-------------|
| Income                          |              |              |                |             |
| Interest Earnings               | 536.65       | 1,000.00     | -463.35        | 53.7%       |
| Miscellaneous Income            | 6,698.07     | 0.00         | 6,698.07       | 100.0%      |
| Revenue Bond Proceeds           | 0.00         | 0.00         | 0.00           | 0.0%        |
| Service Charge - Wireless       | 193,862.47   | 940,000.00   | -746,137.53    | 20.6%       |
| Service Charge - Wireline       | 148,105.74   | 535,000.00   | -386,894.26    | 27.7%       |
| Service Charge Prepaid Wireless | 112,536.60   | 260,000.00   | -147,463.40    | 43.3%       |
| Total Income                    | 461,739.53   | 1,736,000.00 | -1,274,260.47  | 26.6%       |
| Expense                         |              |              |                |             |
| Accounting/Auditing Fees        | 13,000.00    | 12,000.00    | 1,000.00       | 108.3%      |
| Advertising                     | 33.00        | 1,000.00     | -967.00        | 3.3%        |
| Bond Debt Interest              | 22,375.00    | 45,075.00    | -22,700.00     | 49.6%       |
| Bond Debt Principal             | 0.00         | 195,000.00   | -195,000.00    | 0.0%        |
| Building expense/Rental         | 22,884.69    | 125,000.00   | -102,115.31    | 18.3%       |
| Capital expenditures            | 83,976.47    | 582,345.50   | -498,369.03    | 14.4%       |
| Employee Uniforms               | 0.00         | 1,000.00     | -1,000.00      | 0.0%        |
| Equipment maintenance           | 24,773.48    | 10,000.00    | 14,773.48      | 247.7%      |
| Gas/Mile/Auto Maintenance       | 111.69       | 2,500.00     | -2,388.31      | 4.5%        |
| Health insurance                | 30,775.11    | 110,000.00   | -79,224.89     | 28.0%       |
| Legal                           | 0.00         | 500.00       | -500.00        | 0.0%        |
| Liability Insurance             | 0.00         | 50,000.00    | -50,000.00     | 0.0%        |
| Maintenance Contracts           | 0.00         | 35,000.00    | -35,000.00     | 0.0%        |
| Mapping                         | 0.00         | 20,000.00    | -20,000.00     | 0.0%        |
| Medical Expense                 | 0.00         | 1,000.00     | -1,000.00      | 0.0%        |
| Memberships/dues/subscriptions  | 669.90       | 1,200.00     | -530.10        | 55.8%       |
| Miscellaneous                   | 5.00         | 500.00       | -495.00        | 1.0%        |
| Oper/Clean supply               | 8,343.53     | 11,500.00    | -3,156.47      | 72.6%       |
| Payroll Expenses                | 153,456.39   | 650,000.00   | -496,543.61    | 23.6%       |
| Postage and Freight             | 100.00       | 500.00       | -400.00        | 20.0%       |
| Professional Fees               | 684.40       | 20,000.00    | -19,315.60     | 3.4%        |
| Public Education                | 774.84       | 1,000.00     | -225.16        | 77.5%       |
| Rental Equipment                | 485.75       | 2,000.00     | -1,514.25      | 24.3%       |
| Telephone Service Charge        | 70,857.92    | 218,604.00   | -147,746.08    | 32.4%       |
| Travel and training             | 5,509.59     | 15,000.00    | -9,490.41      | 36.7%       |
| Wireless Phase I                | 0.00         | 10,000.00    | -10,000.00     | 0.0%        |
| Total Expense                   | 438,816.76   | 2,120,724.50 | -1,681,907.74  | 20.7%       |
| et Income                       | 22,922.77    | -384,724.50  | 407,647.27     | -6.0%       |