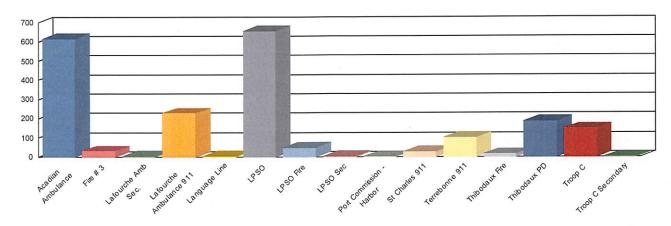

1/2018 23:59:59

Number of Calls: 2,072



| Month          | Number of Calls | Percentage (%) | Cumulative (%) |
|----------------|-----------------|----------------|----------------|
| 2018 - January | 2,072           | 100.00         | 100.00         |
|                | 2,072           | 100.00         |                |



#### **Call Transfer Volume per Agency**

From:

01/01/2018 00:00:00

01/31/2018 23:59:59

PSAP:

PowerLocate, Undefined

Agency:

Acadian Ambulance, Fire # 3, Fire # 3 - Sec., Lafourche Amb Sec., Lafourche Ambulance 911, Language Line, LPSO, LPSO Fire, LPSO Sec, Port Commission - Harbor, SO Fire, St Charles 911, Terrebonne 911, Thibodaux Fire, Thibodaux Fire SEC, Thibodaux PD, Thibodaux PD SEC,

Troop C, Troop C Secondary, Voiance

To:

Number of Transfers: 2,068



| Agency                   | Number of Calls | Transferred | Percentage (%) |
|--------------------------|-----------------|-------------|----------------|
| Acadian Ambulance        | 604             | 614         | 29.69          |
| Fire # 3                 | 30              | 31          | 1.50           |
| Lafourche Amb Sec.       | 3               | 3           | 0.15           |
| Lafourche Ambulance 911  | 219             | 228         | 11.03          |
| Language Line            | 3               | 3           | 0.15           |
| LPSO                     | 650             | 655         | 31.67          |
| LPSO Fire                | 48              | 48          | 2.32           |
| LPSO Sec                 | 2               | 2           | 0.10           |
| Port Commission