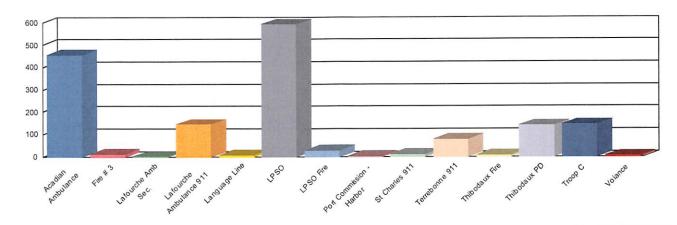

Chairman Pitre called for Building Report. None.

Chairman Pitre called for New Business.

| Mr. Boudreaux stated that a lot of fire departments were                                                          | re getting rated in 2018.             |
|-------------------------------------------------------------------------------------------------------------------|---------------------------------------|
| <b>Chairman Pitre</b> called for <b>Old Business.</b><br>None.                                                    |                                       |
| Chairman Pitre called for Chairman's Report.                                                                      |                                       |
| Chairman Pitre wished everyone a successful year.                                                                 |                                       |
| Chairman Pitre called for Administrator's Report.                                                                 |                                       |
| Ms. Katie Zeringue presented the December 2017 PSAI                                                               | P Reports.                            |
| Chairman Pitre called for Comments from Board Mer                                                                 | embers.                               |
| Mr. Tom Simons wishes law enforcement good luck and                                                               | d a safe year.                        |
| <b>Mr. Boudreaux</b> moved for a motion to adjourn. The modiscussion. Motion carried with no dissenting votes. (M | · · · · · · · · · · · · · · · · · · · |
| Reggie Pitre, Chairman De                                                                                         | eborah Gautreaux, Secretary/Treasurer |
| Ka                                                                                                                | atie Zeringue, Administrator          |